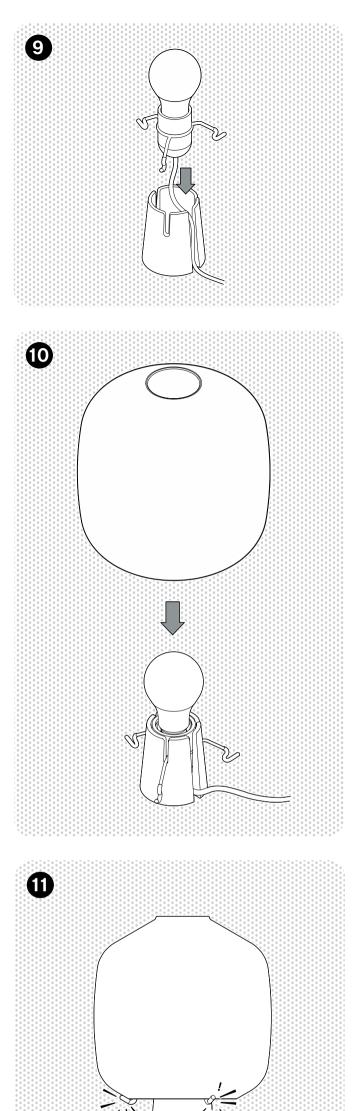

To reduce the risk of strangulation, the flexible wiring connected to wall mounted luminaires shall be effectively fixed to the wall if the wiring is within arm's reach.

The product must not be modified in any way. HAY accepts no responsibility for any products that have been modified or tampered with. If the external flexible cable or cord of this luminaire is damaged, it should be exclusively replaced by a qualified electrician in order to avoid an electrical hazard. The Collection is designed to be used with HAY Common Cord set only. This lamp is designed for indoor use only.