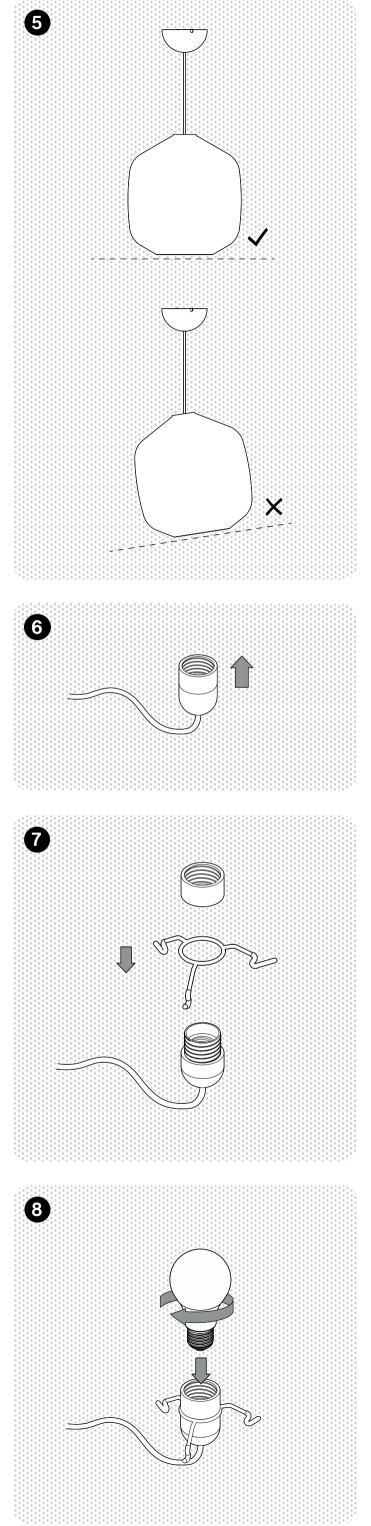

## **ASPEKT BUOY GLASS**

- GENERAL INFORMATION -

This product is fitted with an E27 (EU) or E26 (US) bulb fitting. HAY recommends using this product with a LED

HAY will not accept any responsibility for any accidents, injuries or damages that occur due to the use of

FITTING TYPE | LED E27 (EU) or E26 (US)

COLOUR TEMPERATURE | Warm white

**TECHNICAL DATA** 

POWER (W) | 15W

incorrect bulbs.

ATTENTION

bulb.

DESIGN BY ASPEKT OFFICE