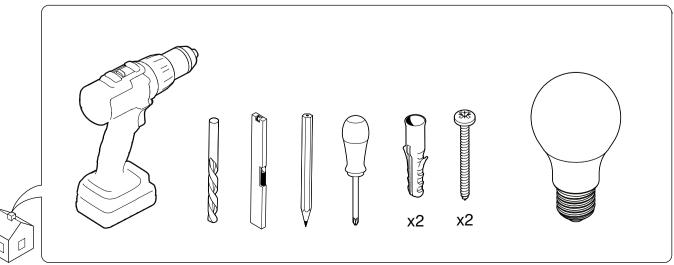

20/02/2025

As wall materials vary, screws for wall fixation are not included. For advice on a suitable screw system for your wall, contact your local specialised dealer. Wall fixing/hanging must be carried out by a qualified person, since wrong fixation may cause injury or damage.