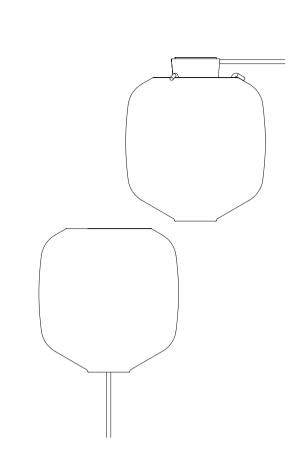

## **ASPEKT BUOY GLASS**

- GENERAL INFORMATION -

This product is fitted with an E27 (EU) or E26 (US) bulb fitting. HAY recommends using this product with a LED

HAY will not accept any responsibility for any accidents, injuries or damages that occur due to the use of

FITTING TYPE | LED E27 (EU) or E26 (US)

COLOUR TEMPERATURE | Warm white

**TECHNICAL DATA** 

POWER (W) | 15W

incorrect bulbs.

ATTENTION

bulb.

DESIGN BY ASPEKT OFFICE