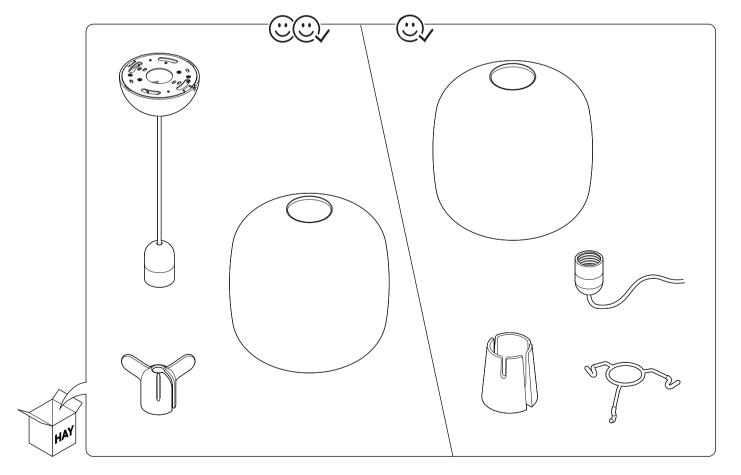

## **ASPEKT BUOY GLASS**

- GENERAL INFORMATION -

This product is fitted with an E27 (EU) or E26 (US) bulb fitting. HAY recommends using this product with a LED

HAY will not accept any responsibility for any accidents, injuries or damages that occur due to the use of

FITTING TYPE | LED E27 (EU) or E26 (US)

COLOUR TEMPERATURE | Warm white

**TECHNICAL DATA** 

POWER (W) | 15W

incorrect bulbs.

ATTENTION

bulb.

DESIGN BY ASPEKT OFFICE