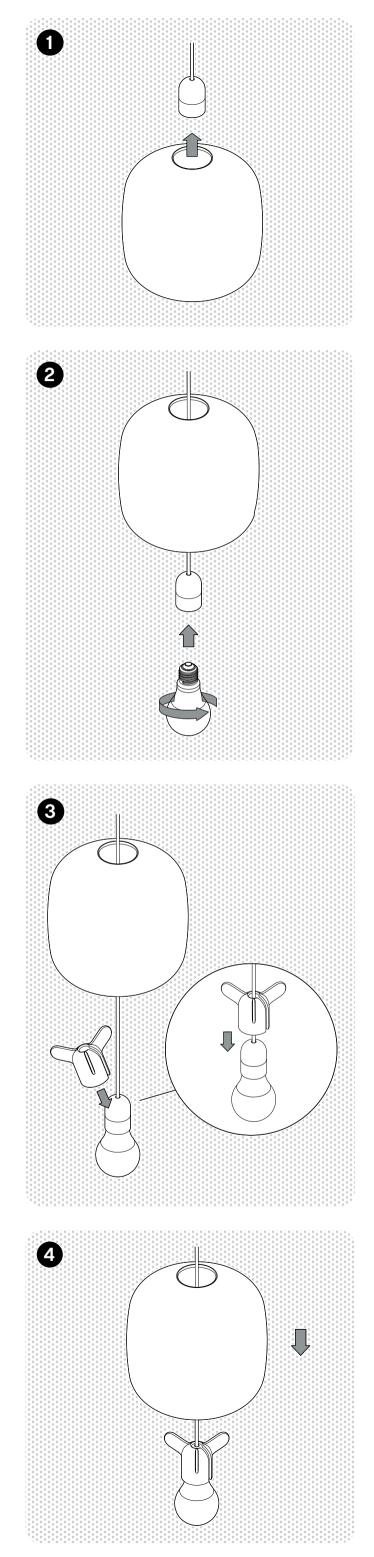

## **ASPEKT BUOY GLASS**

- GENERAL INFORMATION -

This product is fitted with an E27 (EU) or E26 (US) bulb fitting. HAY recommends using this product with a LED

HAY will not accept any responsibility for any accidents, injuries or damages that occur due to the use of

FITTING TYPE | LED E27 (EU) or E26 (US)

COLOUR TEMPERATURE | Warm white

**TECHNICAL DATA** 

POWER (W) | 15W

incorrect bulbs.

ATTENTION

bulb.

DESIGN BY ASPEKT OFFICE