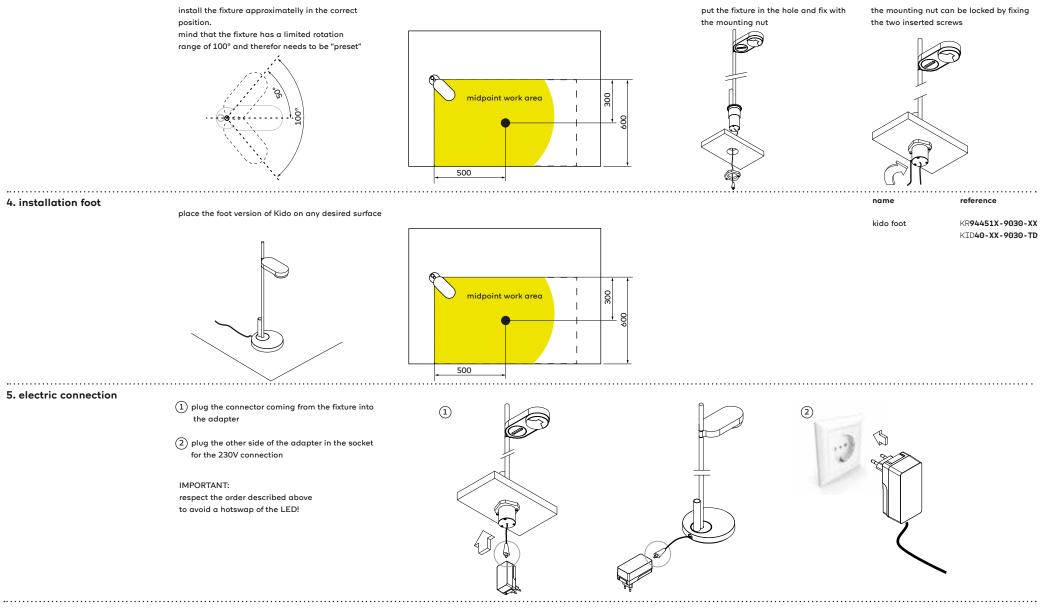

#### 2. installation table mount

### drill a hole of D51mm in the desired surface

neufeldweg 6 5103 Möriken (CH) tel +41 61 316 74 01

www.belux.com belux@belux.com

revision date: 14/06/2022 KR8000002368

sheet 1/5

## belux installation manual

3. installation table mount

www.belux.com belux@belux.com revision date: 14/06/2022 KR8000002368