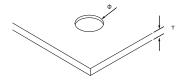

### drill a hole of D51mm in the desired surface

neufeldweg 6 5103 Möriken (CH) tel +41 61 316 74 01

www.belux.com belux@belux.com

revision date: 14/06/2022 KR8000002368

sheet 1/5