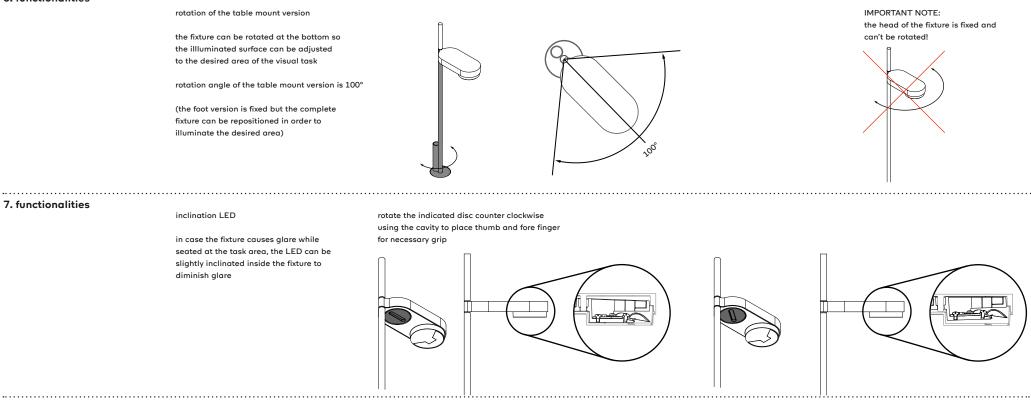

### 8. functionalities

dimming the fixture

control and dimming of the fixture works through the capacative cap

dim protocol: 1x touch = ON

hold = dim up or dim down

1x touch = OFF

NOTE: release your touch before carrying out the next command!