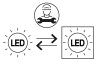

### 8. functionalities

dimming the fixture

control and dimming of the fixture works through the capacative cap

dim protocol: 1x touch = ON

hold = dim up or dim down

1x touch = OFF

NOTE: release your touch before carrying out the next command!