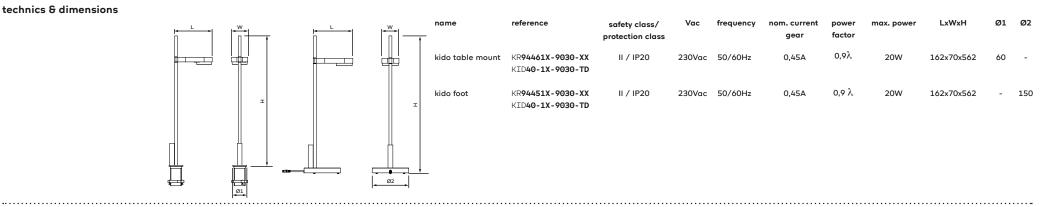

name

kido table mount

### gear containing product

the gear contained in this luminaire shall only be replaced by the manufacturer or his service agent or a similar qualified person

reference

KR94461X-9030-XX

KID40-1X-9030-TD

Please make sure the main voltage 🏢 is disconnected before proceeding!

т

10-60

ø

51