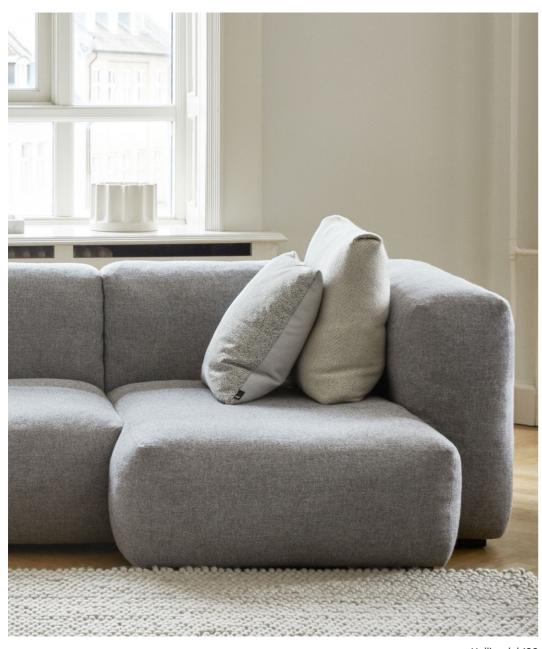

## **MAGS FAMILY**

The Mags sofa family is an elegant series that combines maximum comfort, minimum details and optimal flexibility in a timeless design. The low, welcoming frame has a distinctly lounge feel, reinforced by the deep seats and solid armrests. Based around a solid construction with durable, high-density foam and interior padding, the collection comprises the pared-back Mags sofa and the more fluid, relaxed Mags Soft Sofa, which has an added layer of down padding for extra softness. The Mags Soft series also comes with high or low armrests to create a more informal, open space. All sofa variants are available in a wide range of functional modular units, meaning the sofa can be fully customised with chaise longue, corner modules or additional seats to suit any room or purpose, while the numerous high-quality upholstery options allow the sofa to find its own personality.

## **MAGS SOFA**

Designed with maximum comfort and minimum details, the Mags sofa ensures what lies beyond its strong aesthetic presence has an equally lasting impact. Keeping superior comfort and quality in mind, Mags is built using a solid construction with durable, high-density foam and interior padding for optimal longevity. The low frame has a distinctly lounge feel, reinforced by the deep seats and high armrests, to result in a more open, welcoming space. The wide range of functional modular units mean the sofa can be fully customised with chaise longue, corner modules or additional seats to suit any room or purpose, while the high quality upholstery options enables the sofa to find its own personality.