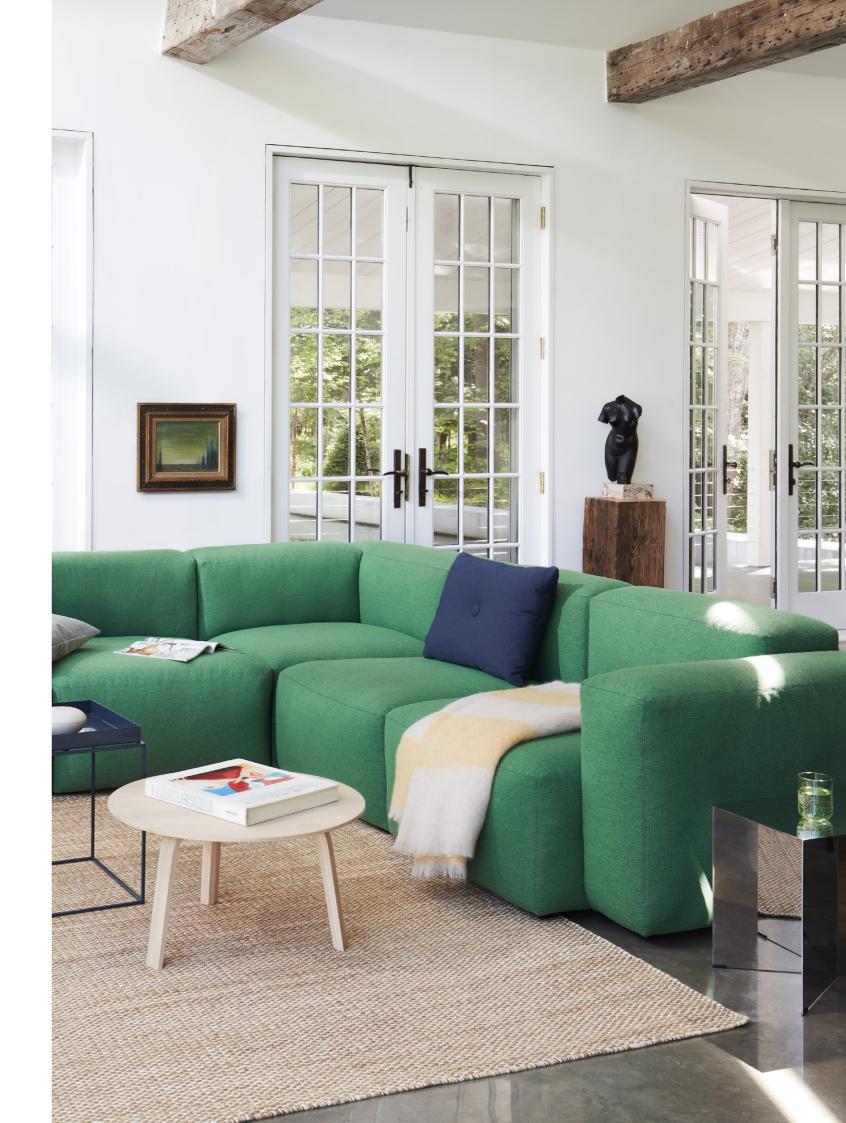

## **MAGS FAMILY**

The Mags sofa family is an elegant series that combines maximum comfort, minimum details and optimal flexibility in a timeless design. The low, welcoming frame has a distinctly lounge feel, reinforced by the deep seats and solid armrests. Based around a solid construction with durable, high-density foam and interior padding, the collection comprises the pared-back Mags sofa and the more fluid, relaxed Mags Soft Sofa, which has an added layer of down padding for extra softness. The Mags Soft series also comes with high or low armrests to create a more informal, open space. All sofa variants are available in a wide range of functional modular units, meaning the sofa can be fully customised with chaise longue, corner modules or additional seats to suit any room or purpose, while the numerous high-quality upholstery options allow the sofa to find its own personality.

## **MAGS SOFT**

Rounded edges and soft cushions create a milder, relaxed tone with the Mags Soft Sofa. Retaining the same strong aesthetic presence as its firmer, more pared back sibling, this version takes on a more fluid, poetic silhouette. Optimal comfort and durability are ensured by the sofa's solid construction, which has been built using durable, high-density foam and covered with down padding for extra softness. The low frame has a distinctly lounge feel, reinforced by the deep seats and high armrests, to result in a more open, welcoming space. The wide range of functional modular units mean the sofa can be fully customised with chaise longue, corner modules or additional seats to suit any room or purpose, while the numerous high quality upholstery options allow the sofa to find its own personality.