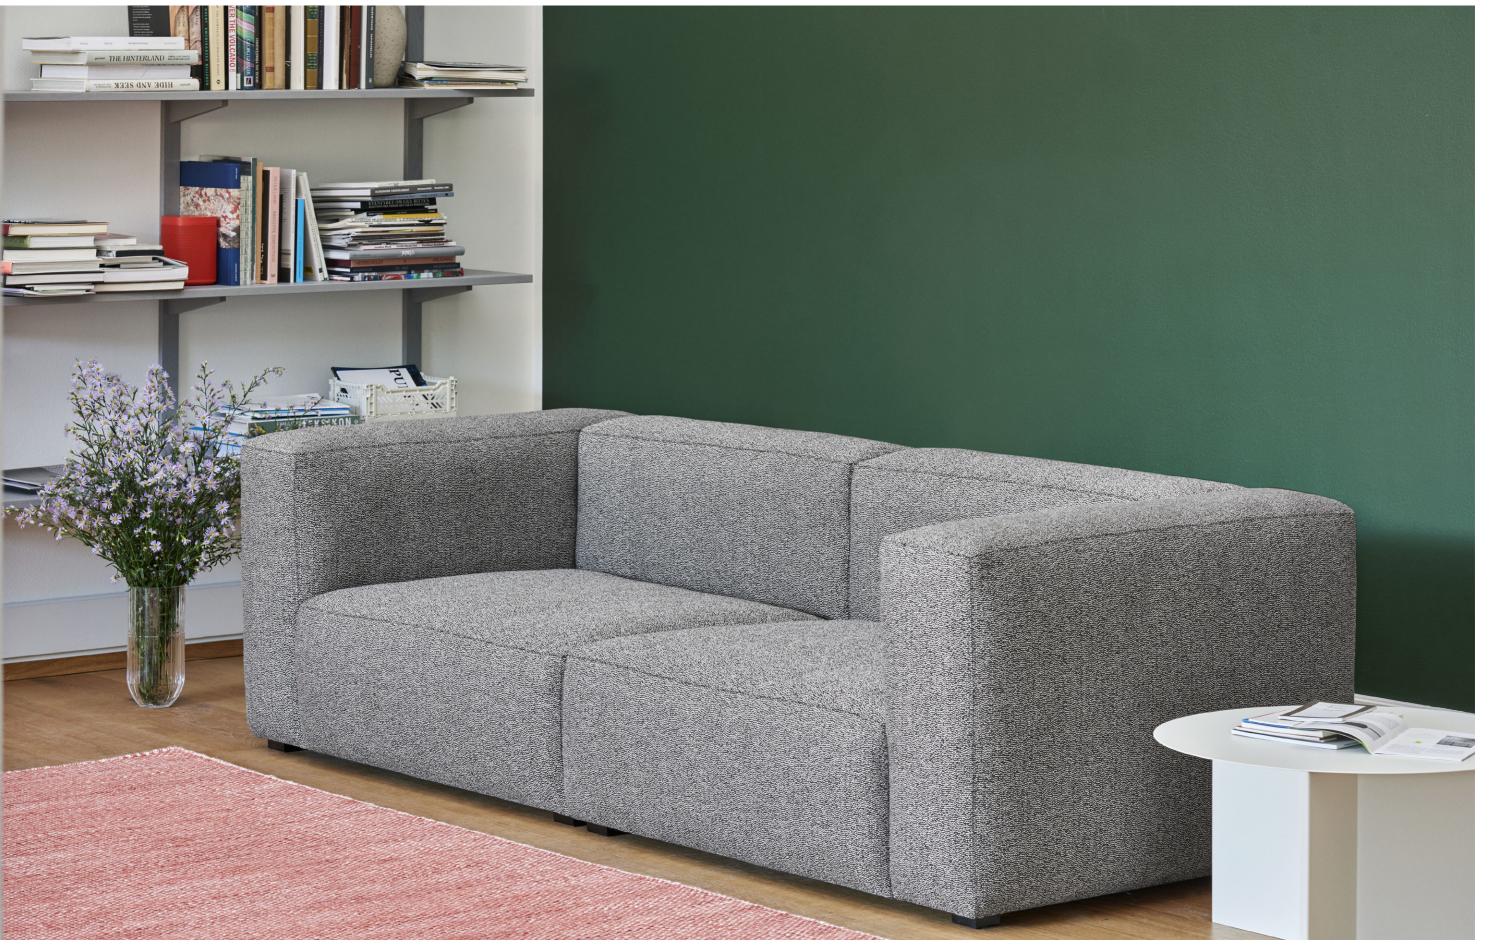

## **MAGS SOFT LOW**

Rounded edges and soft cushions create a milder, relaxed tone with the Mags Soft Sofa with low armrest. Retaining the same strong aesthetic presence as its firmer, more pared back sibling, this version takes on a more fluid silhouette. Optimal comfort and durability are ensured by the sofa's solid construction, which has been built using durable, high-density foam and covered with down padding for extra softness. The low frame has a distinctly lounge feel, reinforced by the deep seats and low armrests, to result in a more open, welcoming space. The wide range of functional modular units mean the sofa can be fully customised with chaise longue, corner modules or additional seats to suit any room or purpose, while the numerous high quality upholstery options allow the sofa to find its own personality.