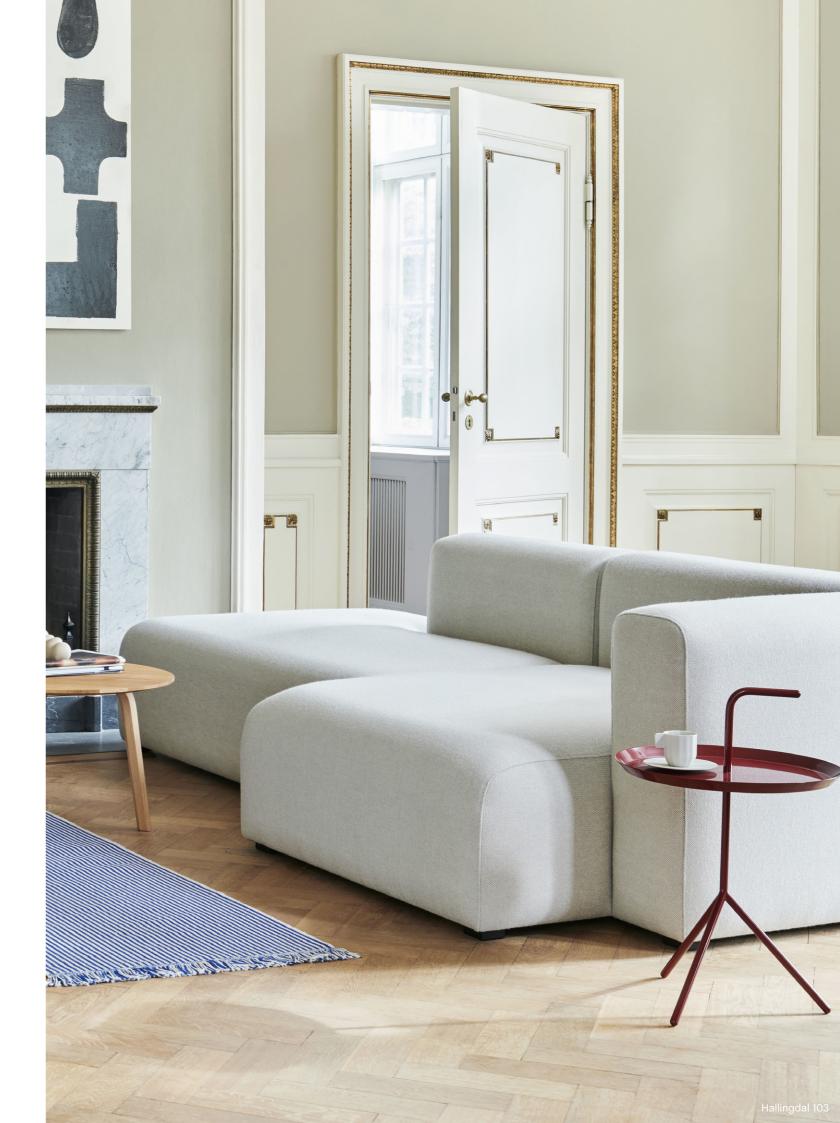

## **MAGS SOFT LOW**

Rounded edges and soft cushions create a milder, relaxed tone with the Mags Soft Sofa with low armrest. Retaining the same strong aesthetic presence as its firmer, more pared back sibling, this version takes on a more fluid silhouette. Optimal comfort and durability are ensured by the sofa's solid construction, which has been built using durable, high-density foam and covered with down padding for extra softness. The low frame has a distinctly lounge feel, reinforced by the deep seats and low armrests, to result in a more open, welcoming space. The wide range of functional modular units mean the sofa can be fully customised with chaise longue, corner modules or additional seats to suit any room or purpose, while the numerous high quality upholstery options allow the sofa to find its own personality.

Hallingdal 166

Linen Grid Blue

Hallingdal 166

Sense Cognac

Linara 216

Please use below link to download packshots, lifestyle photos and other sales material of Mags Collection

IMAGE BANK

Please use below link for order placement and further information **HAYB2B.COM** 