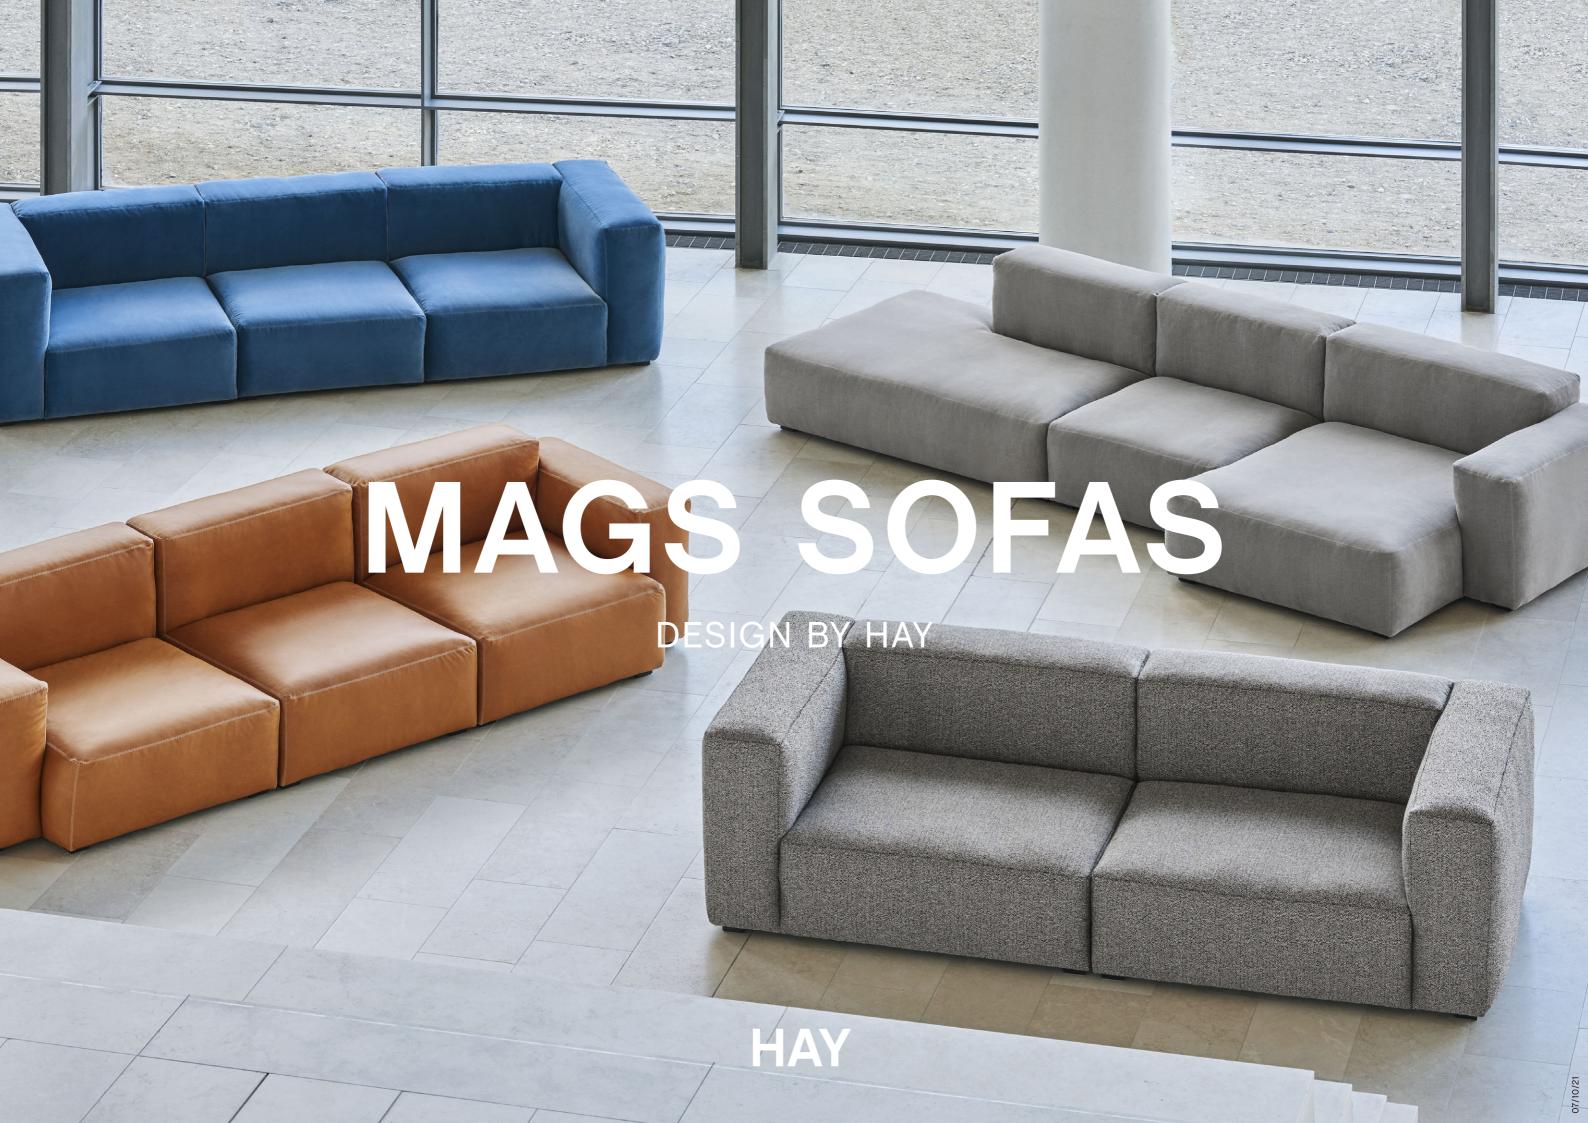

## **MAGS FAMILY**

The Mags sofa family is an elegant series that combines maximum comfort, minimum details and optimal flexibility in a timeless design. The low, welcoming frame has a distinctly lounge feel, reinforced by the deep seats and solid armrests. Based around a solid construction with durable, high-density foam and interior padding, the collection comprises the pared-back Mags sofa and the more fluid, relaxed Mags Soft Sofa, which has an added layer of down padding for extra softness. The Mags Soft series also comes with high or low armrests to create a more informal, open space. All sofa variants are available in a wide range of functional modular units, meaning the sofa can be fully customised with chaise longue, corner modules or additional seats to suit any room or purpose, while the numerous high-quality upholstery options allow the sofa to find its own personality.

## **MAGS SOFA**

Designed with maximum comfort and minimum details, the Mags sofa ensures what lies beyond its strong aesthetic presence has an equally lasting impact. Keeping superior comfort and quality in mind, Mags is built using a solid construction with durable, high-density foam and interior padding for optimal longevity. The low frame has a distinctly lounge feel, reinforced by the deep seats and high armrests, to result in a more open, welcoming space. The wide range of functional modular units mean the sofa can be fully customised with chaise longue, corner modules or additional seats to suit any room or purpose, while the high quality upholstery options enables the sofa to find its own personality.

## **MAGS SOFT**

Rounded edges and soft cushions create a milder, relaxed tone with the Mags Soft Sofa. Retaining the same strong aesthetic presence as its firmer, more pared back sibling, this version takes on a more fluid, poetic silhouette. Optimal comfort and durability are ensured by the sofa's solid construction, which has been built using durable, high-density foam and covered with down padding for extra softness. The low frame has a distinctly lounge feel, reinforced by the deep seats and high armrests, to result in a more open, welcoming space. The wide range of functional modular units mean the sofa can be fully customised with chaise longue, corner modules or additional seats to suit any room or purpose, while the numerous high quality upholstery options allow the sofa to find its own personality.