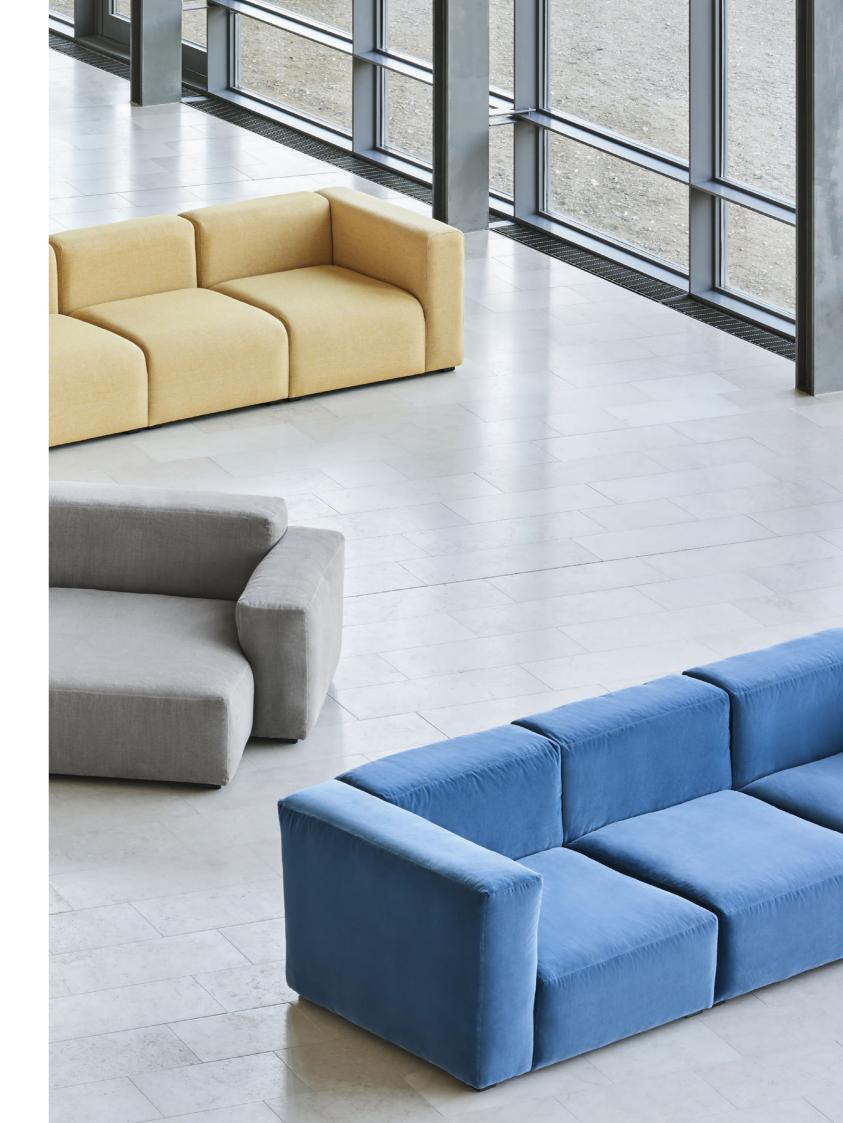

## **MAGS FAMILY**

The Mags sofa family is an elegant series that combines maximum comfort, minimum details and optimal flexibility in a timeless design. The low, welcoming frame has a distinctly lounge feel, reinforced by the deep seats and solid armrests. Based around a solid construction with durable, high-density foam and interior padding, the collection comprises the pared-back Mags sofa and the more fluid, relaxed Mags Soft Sofa, which has an added layer of down padding for extra softness. The Mags Soft series also comes with high or low armrests to create a more informal, open space. All sofa variants are available in a wide range of functional modular units, meaning the sofa can be fully customised with chaise longue, corner modules or additional seats to suit any room or purpose, while the numerous high-quality upholstery options allow the sofa to find its own personality.

## **MAGS SOFA**

Designed with maximum comfort and minimum details, the Mags sofa ensures what lies beyond its strong aesthetic presence has an equally lasting impact. Keeping superior comfort and quality in mind, Mags is built using a solid construction with durable, high-density foam and interior padding for optimal longevity. The low frame has a distinctly lounge feel, reinforced by the deep seats and high armrests, to result in a more open, welcoming space. The wide range of functional modular units mean the sofa can be fully customised with chaise longue, corner modules or additional seats to suit any room or purpose, while the high quality upholstery options enables the sofa to find its own personality.