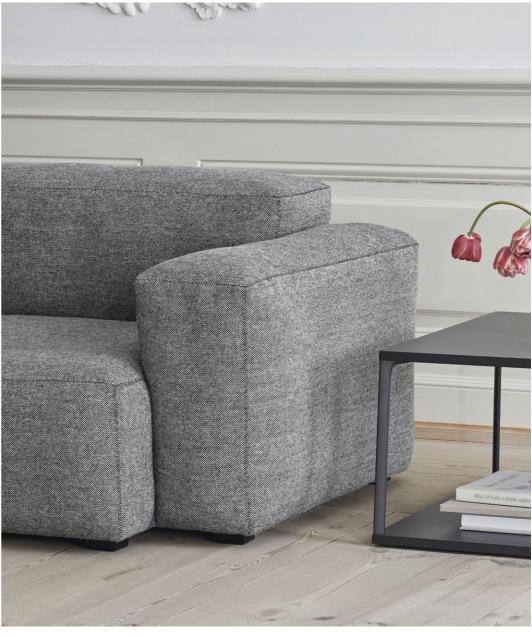

## **MAGS SOFA**

Designed with maximum comfort and minimum details, the Mags sofa ensures what lies beyond its strong aesthetic presence has an equally lasting impact. Keeping superior comfort and quality in mind, Mags is built using a solid construction with durable, high-density foam and interior padding for optimal longevity. The low frame has a distinctly lounge feel, reinforced by the deep seats and high armrests, to result in a more open, welcoming space. The wide range of functional modular units mean the sofa can be fully customised with chaise longue, corner modules or additional seats to suit any room or purpose, while the high quality upholstery options enables the sofa to find its own personality.