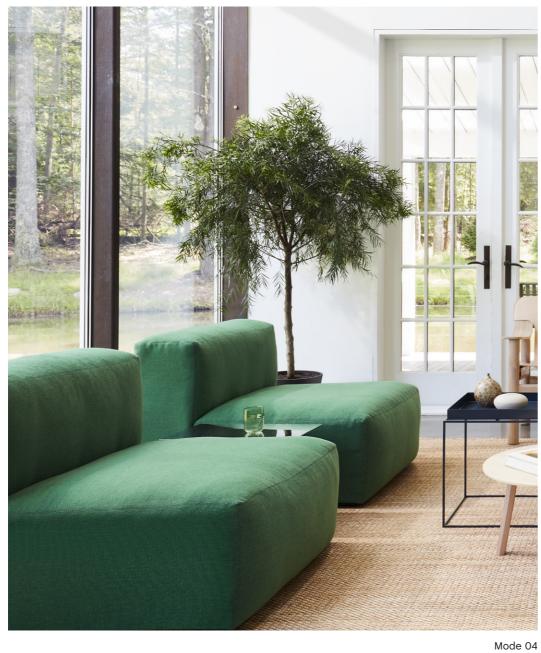

## **MAGS SOFT**

Rounded edges and soft cushions create a milder, relaxed tone with the Mags Soft Sofa. Retaining the same strong aesthetic presence as its firmer, more pared back sibling, this version takes on a more fluid, poetic silhouette. Optimal comfort and durability are ensured by the sofa's solid construction, which has been built using durable, high-density foam and covered with down padding for extra softness. The low frame has a distinctly lounge feel, reinforced by the deep seats and high armrests, to result in a more open, welcoming space. The wide range of functional modular units mean the sofa can be fully customised with chaise longue, corner modules or additional seats to suit any room or purpose, while the numerous high quality upholstery options allow the sofa to find its own personality.

## **MAGS SOFT LOW**

Rounded edges and soft cushions create a milder, relaxed tone with the Mags Soft Sofa with low armrest. Retaining the same strong aesthetic presence as its firmer, more pared back sibling, this version takes on a more fluid silhouette. Optimal comfort and durability are ensured by the sofa's solid construction, which has been built using durable, high-density foam and covered with down padding for extra softness. The low frame has a distinctly lounge feel, reinforced by the deep seats and low armrests, to result in a more open, welcoming space. The wide range of functional modular units mean the sofa can be fully customised with chaise longue, corner modules or additional seats to suit any room or purpose, while the numerous high quality upholstery options allow the sofa to find its own personality.