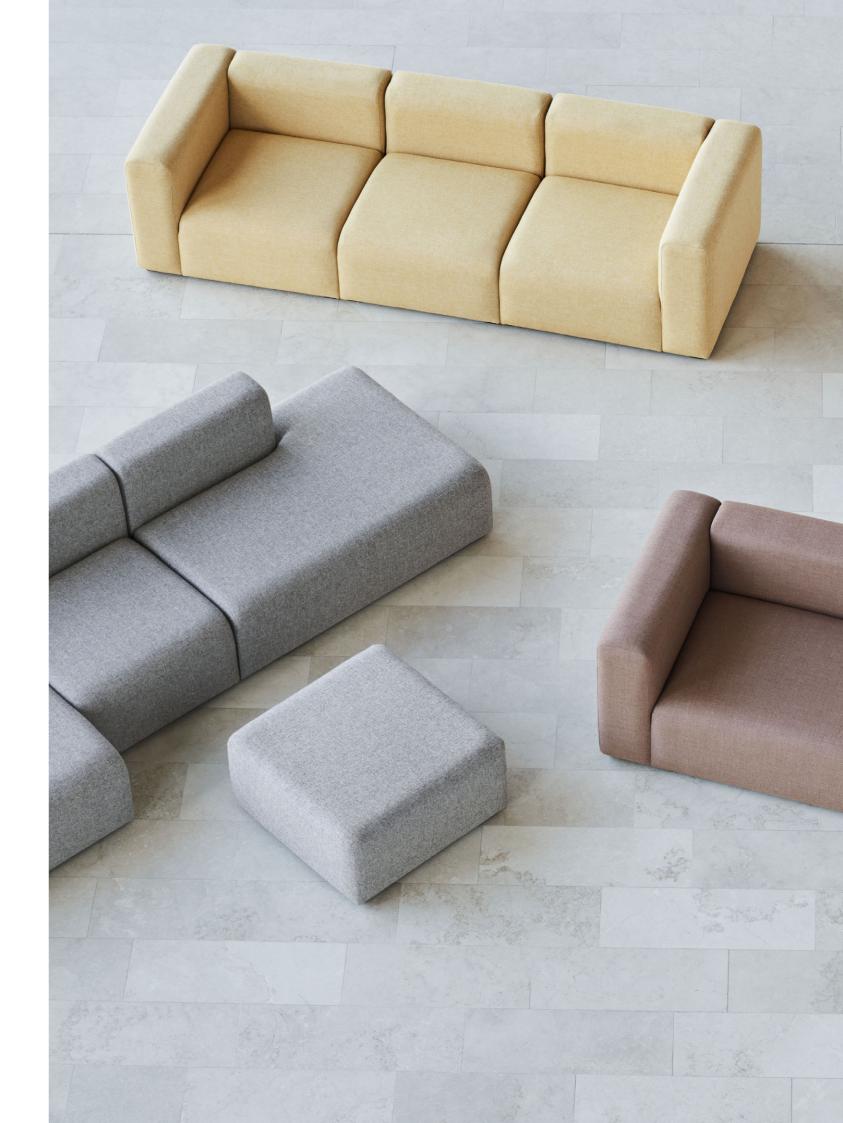

## **MAGS FAMILY**

The Mags sofa family is an elegant series that combines maximum comfort, minimum details and optimal flexibility in a timeless design. The low, welcoming frame has a distinctly lounge feel, reinforced by the deep seats and solid armrests. Based around a solid construction with durable, high-density foam and interior padding, the collection comprises the pared-back Mags sofa and the more fluid, relaxed Mags Soft Sofa, which has an added layer of down padding for extra softness. The Mags Soft series also comes with high or low armrests to create a more informal, open space. All sofa variants are available in a wide range of functional modular units, meaning the sofa can be fully customised with chaise longue, corner modules or additional seats to suit any room or purpose, while the numerous high-quality upholstery options allow the sofa to find its own personality.

## **MAGS SOFA**

Designed with maximum comfort and minimum details, the Mags sofa ensures what lies beyond its strong aesthetic presence has an equally lasting impact. Keeping superior comfort and quality in mind, Mags is built using a solid construction with durable, high-density foam and interior padding for optimal longevity. The low frame has a distinctly lounge feel, reinforced by the deep seats and high armrests, to result in a more open, welcoming space. The wide range of functional modular units mean the sofa can be fully customised with chaise longue, corner modules or additional seats to suit any room or purpose, while the high quality upholstery options enables the sofa to find its own personality.

## **MAGS SOFT**

Rounded edges and soft cushions create a milder, relaxed tone with the Mags Soft Sofa. Retaining the same strong aesthetic presence as its firmer, more pared back sibling, this version takes on a more fluid, poetic silhouette. Optimal comfort and durability are ensured by the sofa's solid construction, which has been built using durable, high-density foam and covered with down padding for extra softness. The low frame has a distinctly lounge feel, reinforced by the deep seats and high armrests, to result in a more open, welcoming space. The wide range of functional modular units mean the sofa can be fully customised with chaise longue, corner modules or additional seats to suit any room or purpose, while the numerous high quality upholstery options allow the sofa to find its own personality.

## **MAGS SOFT LOW**

Rounded edges and soft cushions create a milder, relaxed tone with the Mags Soft Sofa with low armrest. Retaining the same strong aesthetic presence as its firmer, more pared back sibling, this version takes on a more fluid silhouette. Optimal comfort and durability are ensured by the sofa's solid construction, which has been built using durable, high-density foam and covered with down padding for extra softness. The low frame has a distinctly lounge feel, reinforced by the deep seats and low armrests, to result in a more open, welcoming space. The wide range of functional modular units mean the sofa can be fully customised with chaise longue, corner modules or additional seats to suit any room or purpose, while the numerous high quality upholstery options allow the sofa to find its own personality.