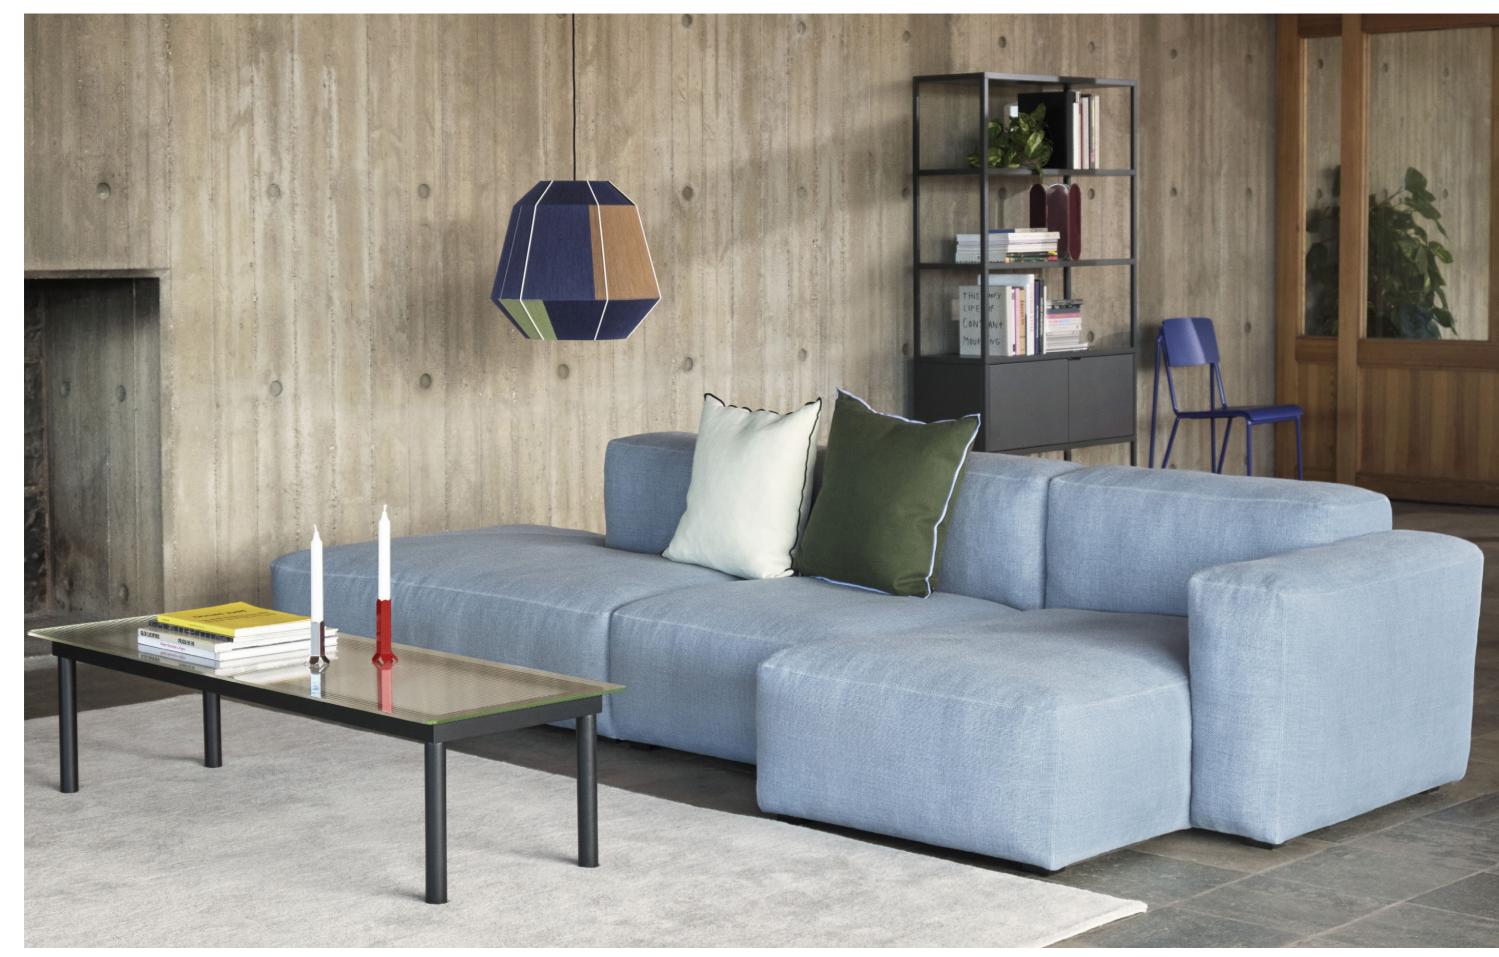

## **MAGS FAMILY**

The Mags sofa family is an elegant series that combines maximum comfort, minimum details and optimal flexibility in a timeless design. The low, welcoming frame has a distinctly lounge feel, reinforced by the deep seats and solid armrests. Based around a solid construction with durable, high-density foam and interior padding, the collection comprises the pared-back Mags sofa and the more fluid, relaxed Mags Soft Sofa, which has an added layer of down padding for extra softness. The Mags Soft series also comes with high or low armrests to create a more informal, open space. All sofa variants are available in a wide range of functional modular units, meaning the sofa can be fully customised with chaise longue, corner modules or additional seats to suit any room or purpose, while the numerous high-quality upholstery options allow the sofa to find its own personality.

## **MAGS SOFA**

Designed with maximum comfort and minimum details, the Mags sofa ensures what lies beyond its strong aesthetic presence has an equally lasting impact. Keeping superior comfort and quality in mind, Mags is built using a solid construction with durable, high-density foam and interior padding for optimal longevity. The low frame has a distinctly lounge feel, reinforced by the deep seats and high armrests, to result in a more open, welcoming space. The wide range of functional modular units mean the sofa can be fully customised with chaise longue, corner modules or additional seats to suit any room or purpose, while the high quality upholstery options enables the sofa to find its own personality.