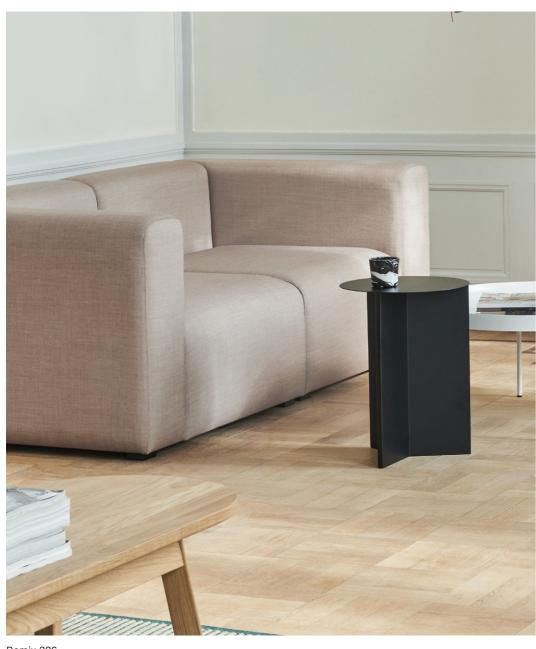

## **MAGS SOFA**

Designed with maximum comfort and minimum details, the Mags sofa ensures what lies beyond its strong aesthetic presence has an equally lasting impact. Keeping superior comfort and quality in mind, Mags is built using a solid construction with durable, high-density foam and interior padding for optimal longevity. The low frame has a distinctly lounge feel, reinforced by the deep seats and high armrests, to result in a more open, welcoming space. The wide range of functional modular units mean the sofa can be fully customised with chaise longue, corner modules or additional seats to suit any room or purpose, while the high quality upholstery options enables the sofa to find its own personality.