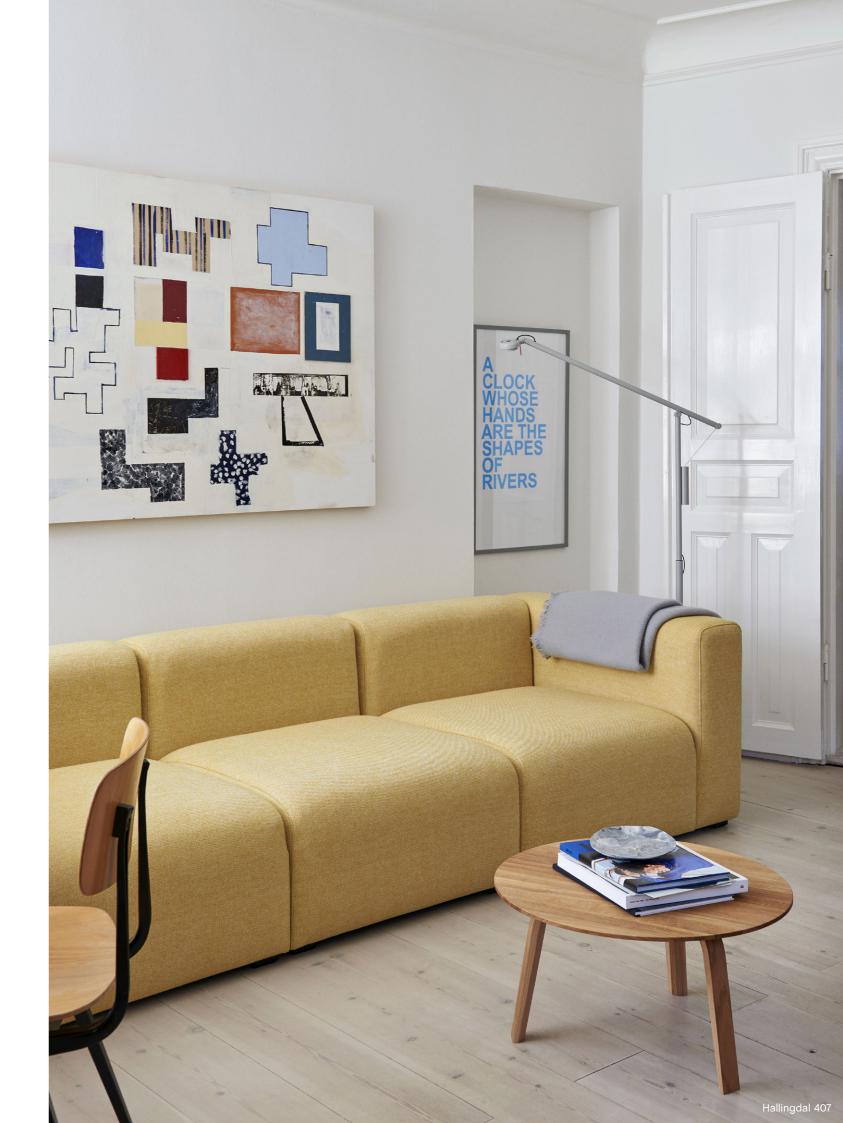

## **MAGS SOFA**

Designed with maximum comfort and minimum details, the Mags sofa ensures what lies beyond its strong aesthetic presence has an equally lasting impact. Keeping superior comfort and quality in mind, Mags is built using a solid construction with durable, high-density foam and interior padding for optimal longevity. The low frame has a distinctly lounge feel, reinforced by the deep seats and high armrests, to result in a more open, welcoming space. The wide range of functional modular units mean the sofa can be fully customised with chaise longue, corner modules or additional seats to suit any room or purpose, while the high quality upholstery options enables the sofa to find its own personality.

Hallingdal 407

Bolgheri LGG60

Fiord 171

Remix 326