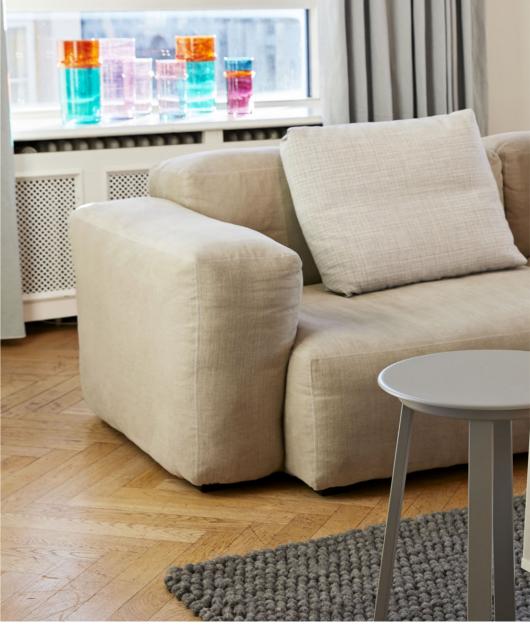

## **MAGS SOFT**

Rounded edges and soft cushions create a milder, relaxed tone with the Mags Soft Sofa. Retaining the same strong aesthetic presence as its firmer, more pared back sibling, this version takes on a more fluid, poetic silhouette. Optimal comfort and durability are ensured by the sofa's solid construction, which has been built using durable, high-density foam and covered with down padding for extra softness. The low frame has a distinctly lounge feel, reinforced by the deep seats and high armrests, to result in a more open, welcoming space. The wide range of functional modular units mean the sofa can be fully customised with chaise longue, corner modules or additional seats to suit any room or purpose, while the numerous high quality upholstery options allow the sofa to find its own personality.

## **MAGS SOFT LOW**

Rounded edges and soft cushions create a milder, relaxed tone with the Mags Soft Sofa with low armrest. Retaining the same strong aesthetic presence as its firmer, more pared back sibling, this version takes on a more fluid silhouette. Optimal comfort and durability are ensured by the sofa's solid construction, which has been built using durable, high-density foam and covered with down padding for extra softness. The low frame has a distinctly lounge feel, reinforced by the deep seats and low armrests, to result in a more open, welcoming space. The wide range of functional modular units mean the sofa can be fully customised with chaise longue, corner modules or additional seats to suit any room or purpose, while the numerous high quality upholstery options allow the sofa to find its own personality.