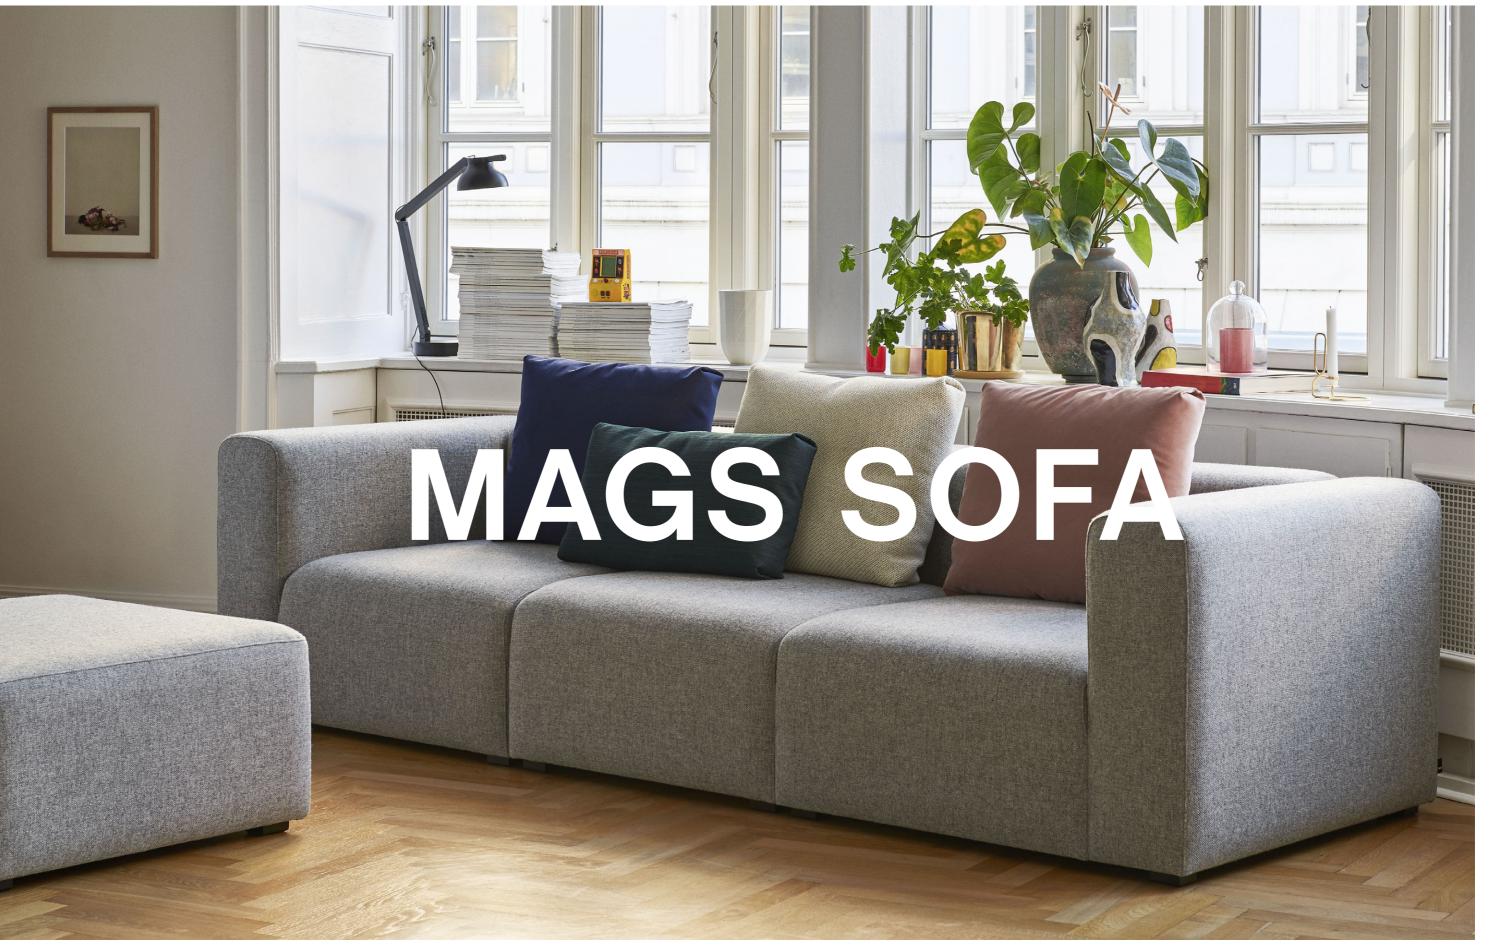

## **MAGS SOFA**

Designed with maximum comfort and minimum details, the Mags sofa ensures what lies beyond its strong aesthetic presence has an equally lasting impact. Keeping superior comfort and quality in mind, Mags is built using a solid construction with durable, high-density foam and interior padding for optimal longevity. The low frame has a distinctly lounge feel, reinforced by the deep seats and high armrests, to result in a more open, welcoming space. The wide range of functional modular units mean the sofa can be fully customised with chaise longue, corner modules or additional seats to suit any room or purpose, while the high quality upholstery options enables the sofa to find its own personality.