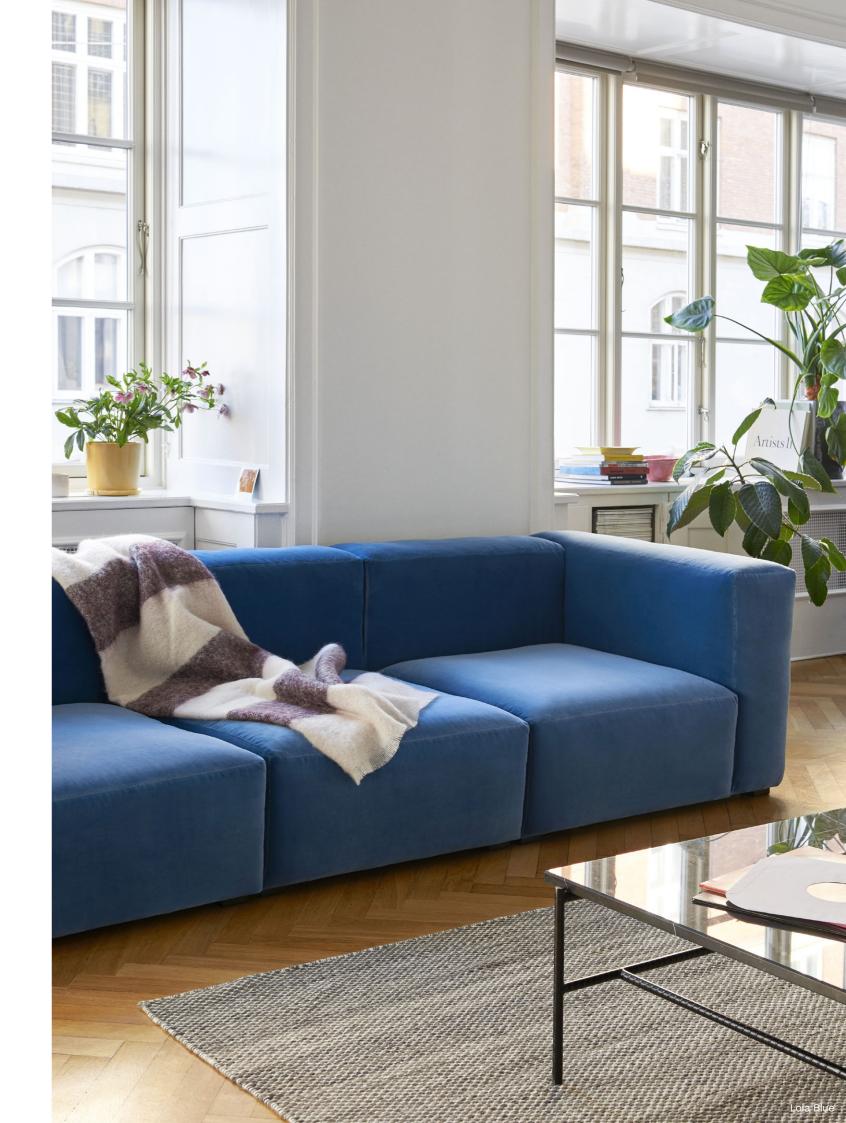

## **MAGS SOFT**

Rounded edges and soft cushions create a milder, relaxed tone with the Mags Soft Sofa. Retaining the same strong aesthetic presence as its firmer, more pared back sibling, this version takes on a more fluid, poetic silhouette. Optimal comfort and durability are ensured by the sofa's solid construction, which has been built using durable, high-density foam and covered with down padding for extra softness. The low frame has a distinctly lounge feel, reinforced by the deep seats and high armrests, to result in a more open, welcoming space. The wide range of functional modular units mean the sofa can be fully customised with chaise longue, corner modules or additional seats to suit any room or purpose, while the numerous high quality upholstery options allow the sofa to find its own personality.