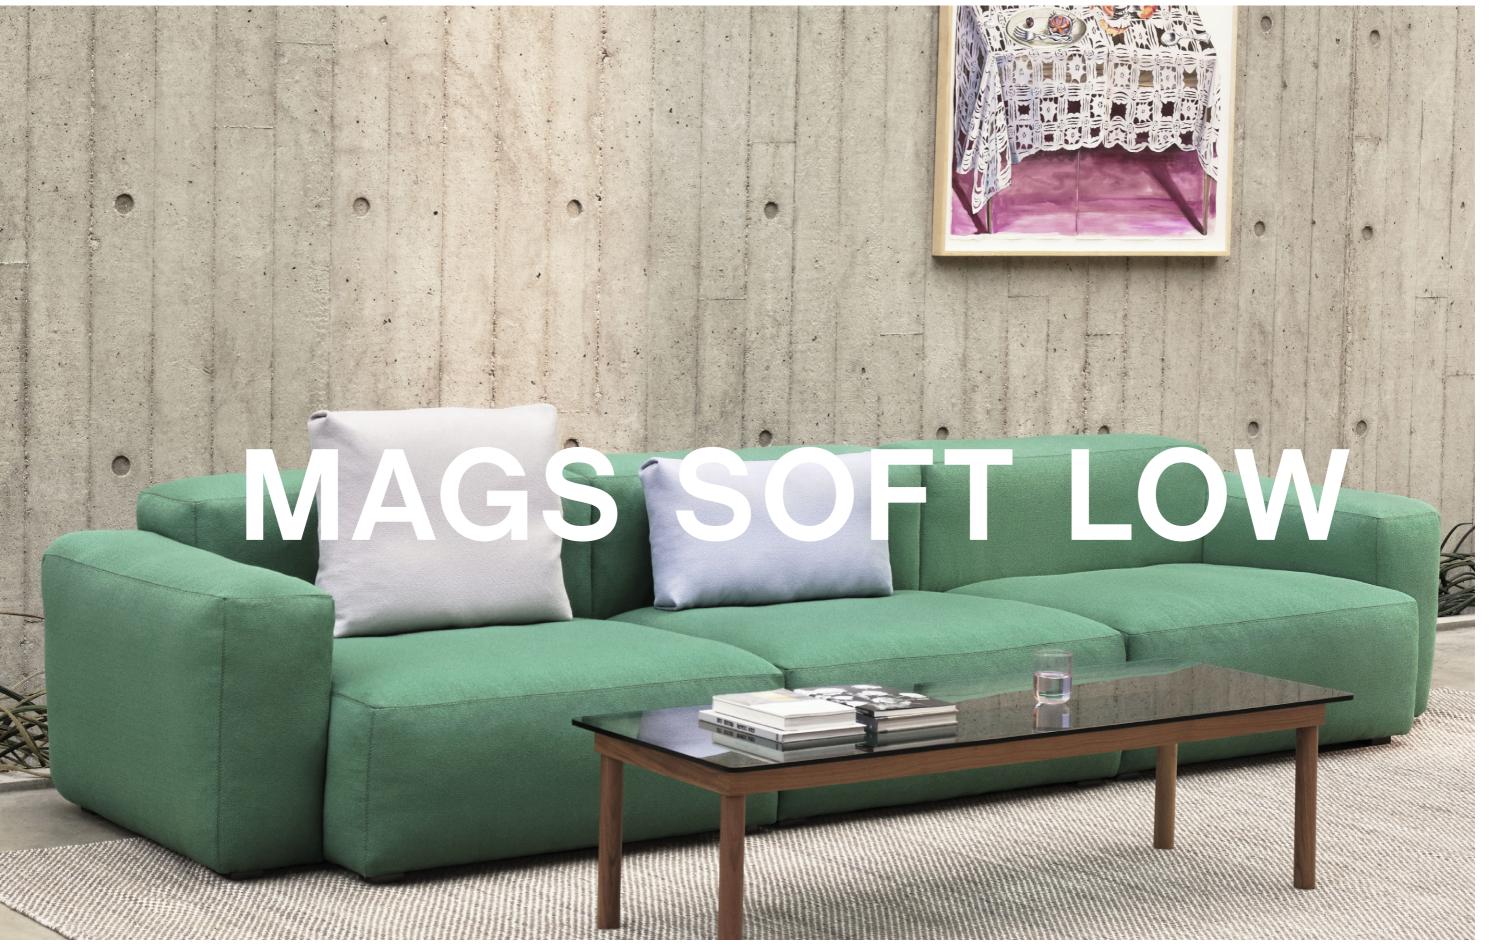

## **MAGS SOFT LOW**

Rounded edges and soft cushions create a milder, relaxed tone with the Mags Soft Sofa with low armrest. Retaining the same strong aesthetic presence as its firmer, more pared back sibling, this version takes on a more fluid silhouette. Optimal comfort and durability are ensured by the sofa's solid construction, which has been built using durable, high-density foam and covered with down padding for extra softness. The low frame has a distinctly lounge feel, reinforced by the deep seats and low armrests, to result in a more open, welcoming space. The wide range of functional modular units mean the sofa can be fully customised with chaise longue, corner modules or additional seats to suit any room or purpose, while the numerous high quality upholstery options allow the sofa to find its own personality.