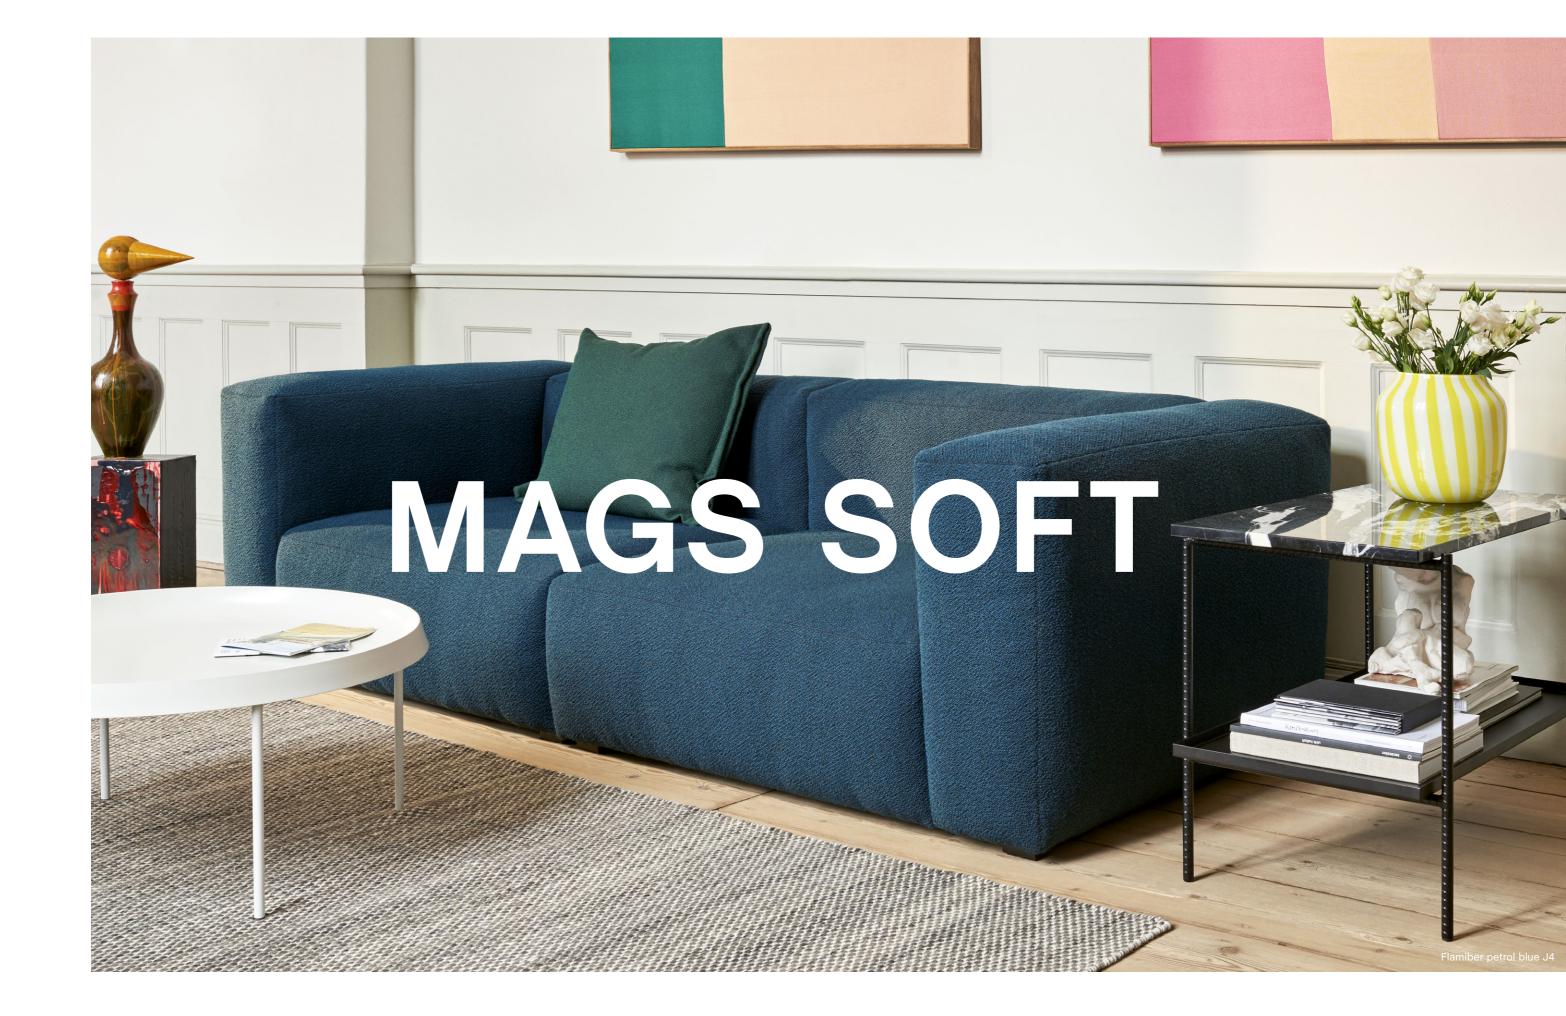

## **MAGS SOFT**

Rounded edges and soft cushions create a milder, relaxed tone with the Mags Soft Sofa. Retaining the same strong aesthetic presence as its firmer, more pared back sibling, this version takes on a more fluid, poetic silhouette. Optimal comfort and durability are ensured by the sofa's solid construction, which has been built using durable, high-density foam and covered with down padding for extra softness. The low frame has a distinctly lounge feel, reinforced by the deep seats and high armrests, to result in a more open, welcoming space. The wide range of functional modular units mean the sofa can be fully customised with chaise longue, corner modules or additional seats to suit any room or purpose, while the numerous high quality upholstery options allow the sofa to find its own personality.