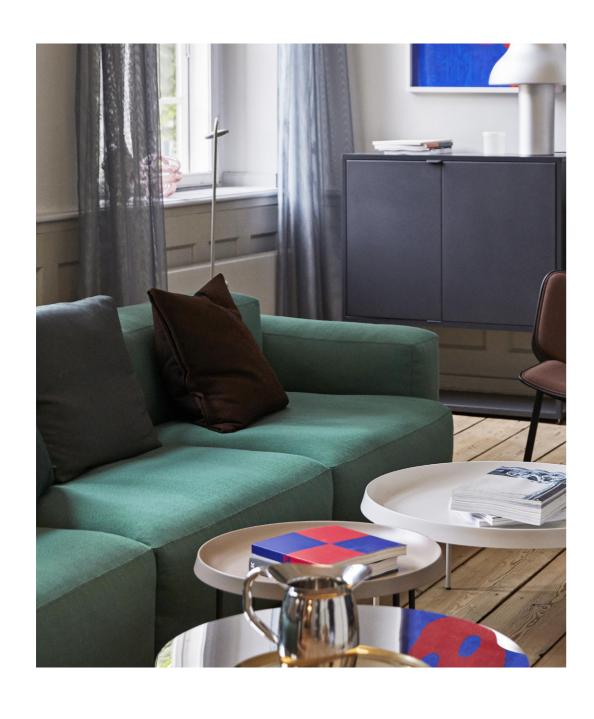

## **MAGS FAMILY**

The Mags sofa family is an elegant series that combines maximum comfort, minimum details and optimal flexibility in a timeless design. The low, welcoming frame has a distinctly lounge feel, reinforced by the deep seats and solid armrests. Based around a solid construction with durable, high-density foam and interior padding, the collection comprises the pared-back Mags sofa and the more fluid, relaxed Mags Soft Sofa, which has an added layer of down padding for extra softness. The Mags Soft series also comes with high or low armrests to create a more informal, open space. All sofa variants are available in a wide range of functional modular units, meaning the sofa can be fully customised with chaise longue, corner modules or additional seats to suit any room or purpose, while the numerous high-quality upholstery options allow the sofa to find its own personality.

## **MAGS SOFA**

Designed with maximum comfort and minimum details, the Mags sofa ensures what lies beyond its strong aesthetic presence has an equally lasting impact. Keeping superior comfort and quality in mind, Mags is built using a solid construction with durable, high-density foam and interior padding for optimal longevity. The low frame has a distinctly lounge feel, reinforced by the deep seats and high armrests, to result in a more open, welcoming space. The wide range of functional modular units mean the sofa can be fully customised with chaise longue, corner modules or additional seats to suit any room or purpose, while the high quality upholstery options enables the sofa to find its own personality.