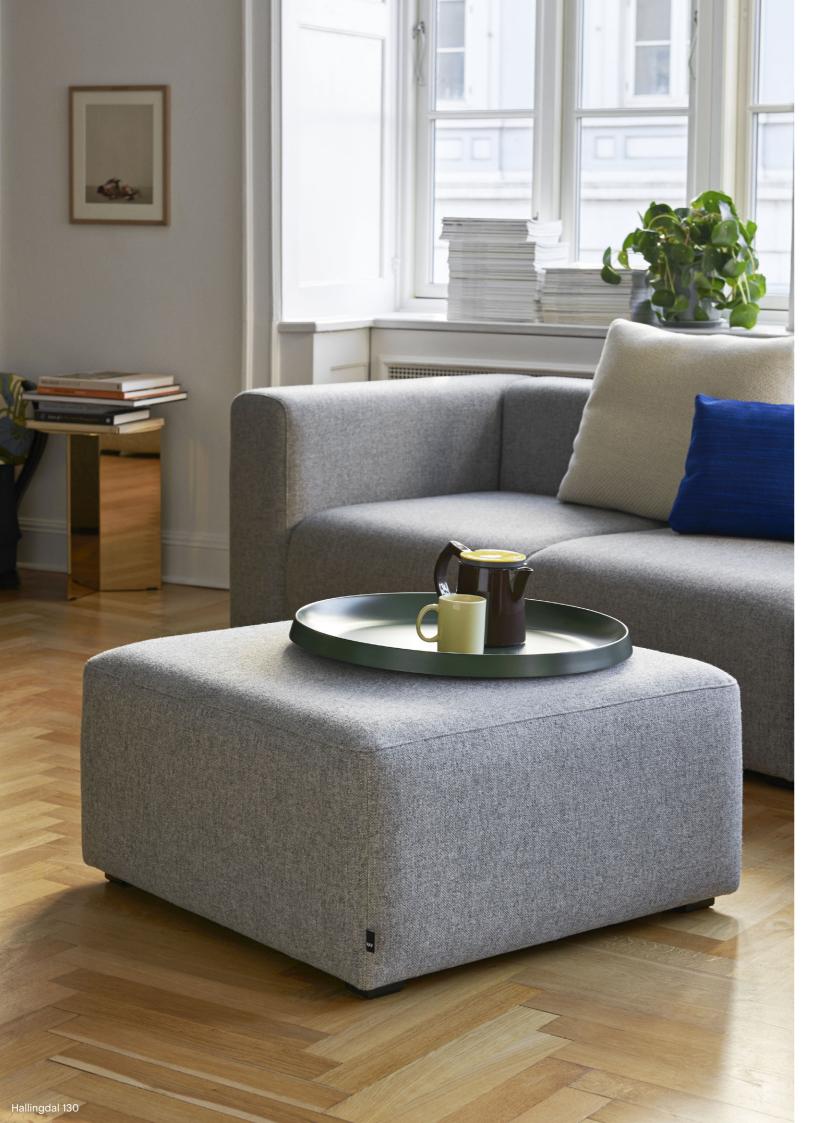

## **MAGS SOFT**

Rounded edges and soft cushions create a milder, relaxed tone with the Mags Soft Sofa. Retaining the same strong aesthetic presence as its firmer, more pared back sibling, this version takes on a more fluid, poetic silhouette. Optimal comfort and durability are ensured by the sofa's solid construction, which has been built using durable, high-density foam and covered with down padding for extra softness. The low frame has a distinctly lounge feel, reinforced by the deep seats and high armrests, to result in a more open, welcoming space. The wide range of functional modular units mean the sofa can be fully customised with chaise longue, corner modules or additional seats to suit any room or purpose, while the numerous high quality upholstery options allow the sofa to find its own personality.

Hallingdal 130