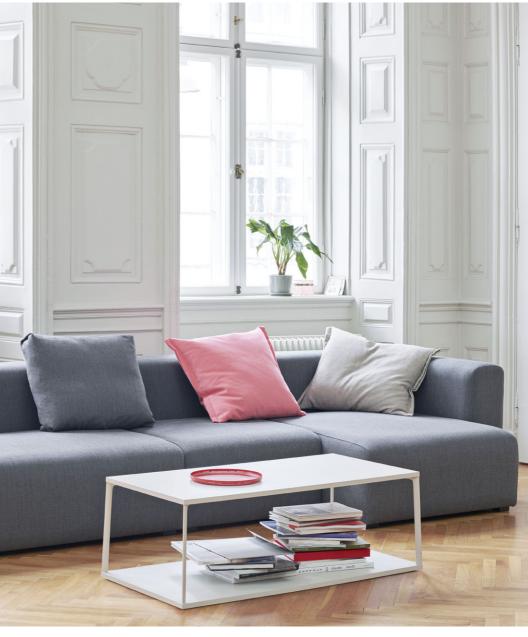

## **MAGS SOFA**

Designed with maximum comfort and minimum details, the Mags sofa ensures what lies beyond its strong aesthetic presence has an equally lasting impact. Keeping superior comfort and quality in mind, Mags is built using a solid construction with durable, high-density foam and interior padding for optimal longevity. The low frame has a distinctly lounge feel, reinforced by the deep seats and high armrests, to result in a more open, welcoming space. The wide range of functional modular units mean the sofa can be fully customised with chaise longue, corner modules or additional seats to suit any room or purpose, while the high quality upholstery options enables the sofa to find its own personality.

Hallingdal 407

Bolgheri LGG60

Fiord 171

Remix 326