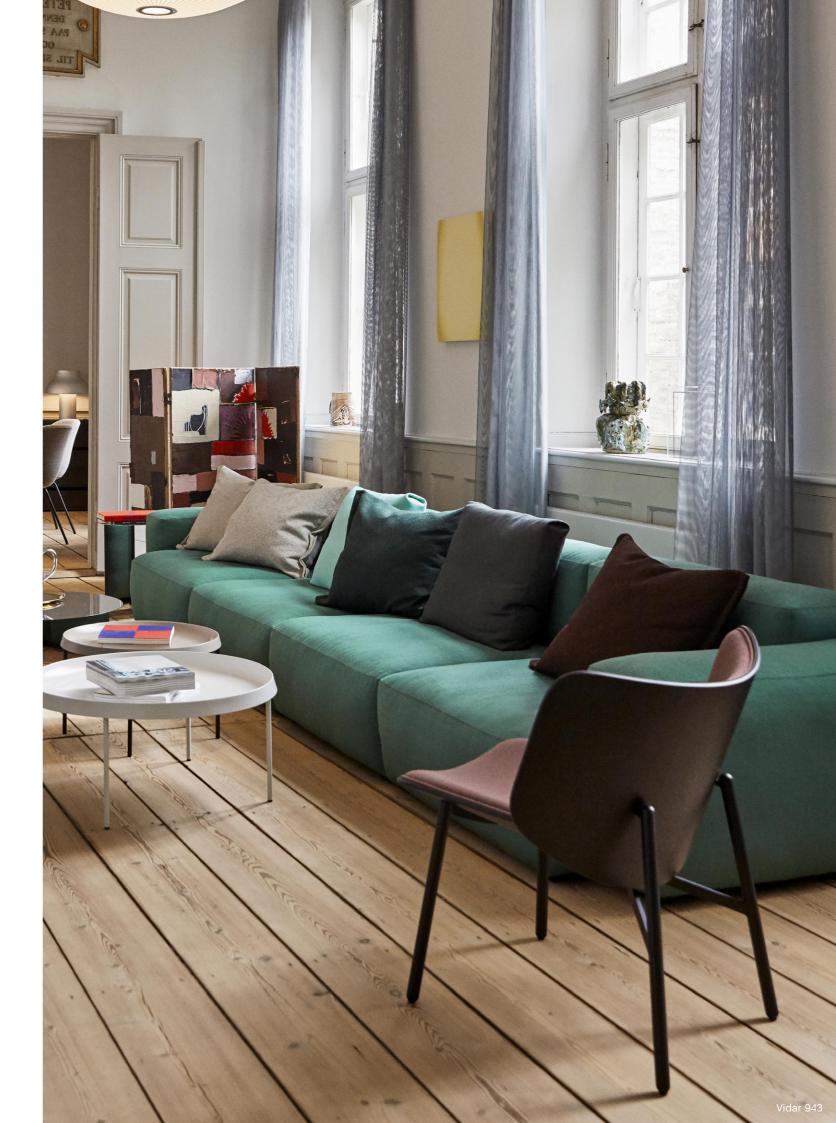

## **MAGS FAMILY**

The Mags sofa family is an elegant series that combines maximum comfort, minimum details and optimal flexibility in a timeless design. The low, welcoming frame has a distinctly lounge feel, reinforced by the deep seats and solid armrests. Based around a solid construction with durable, high-density foam and interior padding, the collection comprises the pared-back Mags sofa and the more fluid, relaxed Mags Soft Sofa, which has an added layer of down padding for extra softness. The Mags Soft series also comes with high or low armrests to create a more informal, open space. All sofa variants are available in a wide range of functional modular units, meaning the sofa can be fully customised with chaise longue, corner modules or additional seats to suit any room or purpose, while the numerous high-quality upholstery options allow the sofa to find its own personality.

## **MAGS SOFA**

Designed with maximum comfort and minimum details, the Mags sofa ensures what lies beyond its strong aesthetic presence has an equally lasting impact. Keeping superior comfort and quality in mind, Mags is built using a solid construction with durable, high-density foam and interior padding for optimal longevity. The low frame has a distinctly lounge feel, reinforced by the deep seats and high armrests, to result in a more open, welcoming space. The wide range of functional modular units mean the sofa can be fully customised with chaise longue, corner modules or additional seats to suit any room or purpose, while the high quality upholstery options enables the sofa to find its own personality.

## **MAGS SOFT**

Rounded edges and soft cushions create a milder, relaxed tone with the Mags Soft Sofa. Retaining the same strong aesthetic presence as its firmer, more pared back sibling, this version takes on a more fluid, poetic silhouette. Optimal comfort and durability are ensured by the sofa's solid construction, which has been built using durable, high-density foam and covered with down padding for extra softness. The low frame has a distinctly lounge feel, reinforced by the deep seats and high armrests, to result in a more open, welcoming space. The wide range of functional modular units mean the sofa can be fully customised with chaise longue, corner modules or additional seats to suit any room or purpose, while the numerous high quality upholstery options allow the sofa to find its own personality.