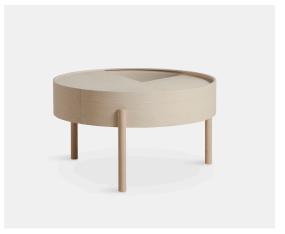

#### **KEY WORDS:**

- ROTATE THE UPPER LID
- CLOSE IT TO HIDE YOUR MESS
- HAVE IT OPEN TO DISPLAY YOUR FAVORITE ITEMS
- TWO HALVES MAKE A WHOLE
- SOFT CURVES AND SMOOTH FLOW
- LIGHTNESS AND FUNCTIONALITY

### AVAILABLE IN:

- WHITE PIGMENTED ASH
- BLACK PAINTED ASH
- COFFEE TABLE AND SIDE TABLE

# PRODUCT TEXT:

ARC TAKES ITS NAME FROM THE MATHEMATICAL CONCEPT OF A SMOOTH CURVE JOINING TWO POINTS IN A CIRCLE. THE DESIGNERS BEHIND ARC WANTED TO CREATE A BEAUTIFUL TABLE SERIES WITH SPACE TO HIDE YOUR MESS. BY SIMPLY ROTATING HALF OF THE CIRCULAR LID, THE EXPRESSION OF THE TABLE IS EVER CHANGEABLE. THE SURFACE ON THE INSIDE STORAGE SPACE IS COVERED WITH A SMOOTH NANOLAMINATE TO COMPLEMENT THE ASH WOOD. THE ARC TABLE INVITES ITS USER TO MAKE USE OF THE SIMPLE FUNCTIONALITIES. USE ONE FINGER TO TURN THE UPPER TABLE TOP. LET IT BE OPEN WITH YOUR FAVORITE OBJECTS ON DISPLAY OR CLOSE THE LID TO HIDE YOUR MESS. YOU DECIDE.