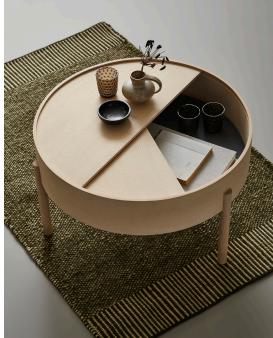

#### **KEY WORDS:**

- ROTATE THE UPPER LID
- CLOSE IT TO HIDE YOUR MESS
- HAVE IT OPEN TO DISPLAY YOUR FAVORITE ITEMS
- TWO HALVES MAKE A WHOLE
- SOFT CURVES AND SMOOTH FLOW
- LIGHTNESS AND FUNCTIONALITY

## **IDEAL FOR:**

- THE LIVINGROOM IN FRONT OR NEXT TO THE SOFA

#### FEATURES:

BOTTOM OF THE STORAGE SPACE IS COVERED WITH A SMOOTH, DARK GREY NANOLAMINATE

# PRODUCT TEXT:

ARC TAKES ITS NAME FROM THE MATHEMATICAL CONCEPT OF A SMOOTH CURVE JOINING TWO POINTS IN A CIRCLE. THE DESIGNERS BEHIND ARC WANTED TO CREATE A BEAUTIFUL TABLE SERIES WITH SPACE TO HIDE YOUR MESS. BY SIMPLY ROTATING HALF OF THE CIRCULAR LID, THE EXPRESSION OF THE TABLE IS EVER CHANGEABLE. THE SURFACE ON THE INSIDE STORAGE SPACE IS COVERED WITH A SMOOTH NANOLAMINATE TO COMPLEMENT THE ASH WOOD. THE ARC TABLE INVITES ITS USER TO MAKE USE OF THE SIMPLE FUNCTIONALITIES. USE ONE FINGER TO TURN THE UPPER TABLE TOP. LET IT BE OPEN WITH YOUR FAVORITE OBJECTS ON DISPLAY OR CLOSE THE LID TO HIDE YOUR MESS. YOU DECIDE.