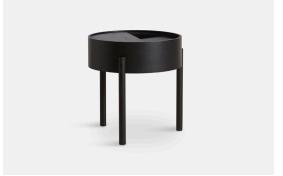

### AVAILABLE IN:

- WHITE PIGMENTED ASH
- BLACK PAINTED ASH
- COFFEE TABLE AND SIDE TABLE

# PRODUCT TEXT:

ARC TAKES ITS NAME FROM THE MATHEMATICAL CONCEPT OF A SMOOTH CURVE JOINING TWO POINTS IN A CIRCLE. THE DESIGNERS BEHIND ARC WANTED TO CREATE A BEAUTIFUL TABLE SERIES WITH SPACE TO HIDE YOUR MESS. BY SIMPLY ROTATING HALF OF THE CIRCULAR LID, THE EXPRESSION OF THE TABLE IS EVER CHANGEABLE. THE SURFACE ON THE INSIDE STORAGE SPACE IS COVERED WITH A SMOOTH NANOLAMINATE TO COMPLEMENT THE ASH WOOD. THE ARC TABLE INVITES ITS USER TO MAKE USE OF THE SIMPLE FUNCTIONALITIES. USE ONE FINGER TO TURN THE UPPER TABLE TOP. LET IT BE OPEN WITH YOUR FAVORITE OBJECTS ON DISPLAY OR CLOSE THE LID TO HIDE YOUR MESS. YOU DECIDE.