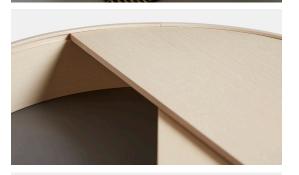

#### **KEY WORDS:**

- ROTATE THE UPPER LID
- CLOSE IT TO HIDE YOUR MESS
- HAVE IT OPEN TO DISPLAY YOUR FAVORITE ITEMS
- TWO HALVES MAKE A WHOLE
- SOFT CURVES AND SMOOTH FLOW
- LIGHTNESS AND FUNCTIONALITY

#### FEATURES:

BOTTOM OF THE STORAGE SPACE IS COVERED WITH A SMOOTH, DARK GREY NANOLAMINATE

# PRODUCT TEXT:

ARC TAKES ITS NAME FROM THE MATHEMATICAL CONCEPT OF A SMOOTH CURVE JOINING TWO POINTS IN A CIRCLE. THE DESIGNERS BEHIND ARC WANTED TO CREATE A BEAUTIFUL TABLE SERIES WITH SPACE TO HIDE YOUR MESS. BY SIMPLY ROTATING HALF OF THE CIRCULAR LID, THE EXPRESSION OF THE TABLE IS EVER CHANGEABLE. THE SURFACE ON THE INSIDE STORAGE SPACE IS COVERED WITH A SMOOTH NANOLAMINATE TO COMPLEMENT THE ASH WOOD. THE ARC TABLE INVITES ITS USER TO MAKE USE OF THE SIMPLE FUNCTIONALITIES. USE ONE FINGER TO TURN THE UPPER TABLE TOP. LET IT BE OPEN WITH YOUR FAVORITE OBJECTS ON DISPLAY OR CLOSE THE LID TO HIDE YOUR MESS. YOU DECIDE.