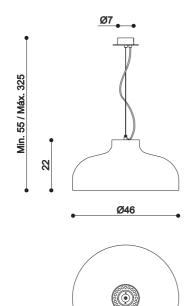

#### **GENERAL DESCRIPTION:**

The M68 is a hanging lamp which consists of a large aluminium bell-shaped shade. The electric wire runs from the upper centre section and a tiny metal cylinder marks the transition between the shade and the fine steel wire which supports it.

APPROXIMATE WEIGHT (unpacked): 1,6kg

TECHNICAL CHARACTERISTICS:

Light Source

TCA-SE.11-20W/825 CEE: A. Alt. Máx. 114mm

Bulb Holder E27/E26

Power Supply EUROPE AC 230V50 Hz USA/JAPAN AC 110/128V60 Hz

Light source not included.