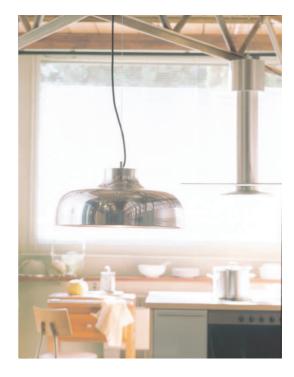

#### **GENERAL DESCRIPTION:**

The M68 is a hanging lamp which consists of a large aluminium bell-shaped shade. The electric wire runs from the upper centre section and a tiny metal cylinder marks the transition between the shade and the fine steel wire which supports it.

#### LAMPSHADES:

Polished or smooth gloss red aliminium lampshade.