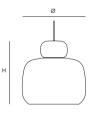

## MATERIALS Metal

**DETAIL DESCRIPTION** Top and bottom in painted metal. Painted metal canopy with 3 m. fabric covered wire. Socket E27 max 25W. IP20

DIMENSIONS (MM) H 358 x Ø 360