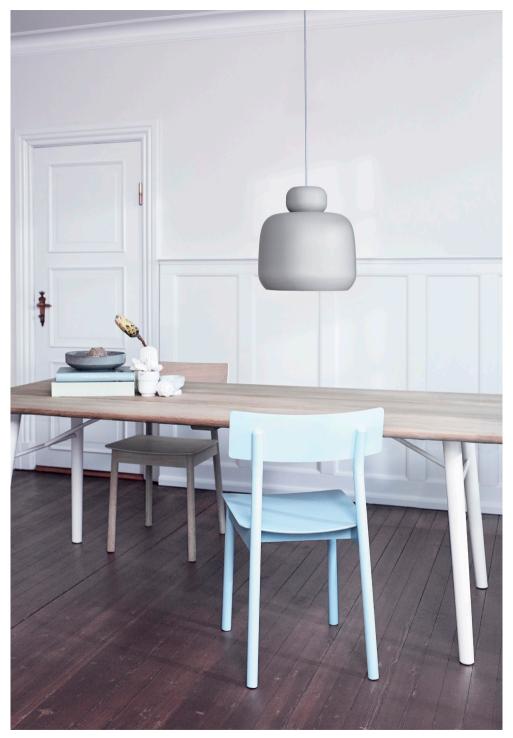

## **STONE PENDANT**

Designed by Philip Bro

The Stone pendant is inspired by the softness of beach stones. These characteristic shapes are made in the life of being in water, sand and wind. Stacking two round stones is one of the oldest human expressions, - a simple mark in the landscape. Stone is such a basic expression.

## MATERIALS Metal

**DETAIL DESCRIPTION** Top and bottom in painted metal. Painted metal canopy with 3 m. fabric covered wire. Socket E27 max 25W. IP20

DIMENSIONS (MM) H 358 x Ø 360