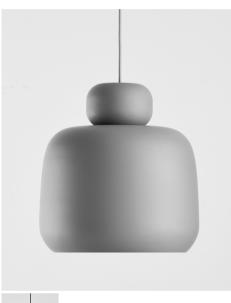

## **STONE PENDANT**

Designed by Philip Bro

The Stone pendant is inspired by the softness of beach stones. These characteristic shapes are made in the life of being in water, sand and wind. Stacking two round stones is one of the oldest human expressions, - a simple mark in the landscape. Stone is such a basic expression.

## MATERIALS Metal

**DETAIL DESCRIPTION** Top and bottom in painted metal. Painted metal canopy with 3 m. fabric covered wire. Socket E27 max 25W. IP20

DIMENSIONS (MM) H 358 x Ø 360