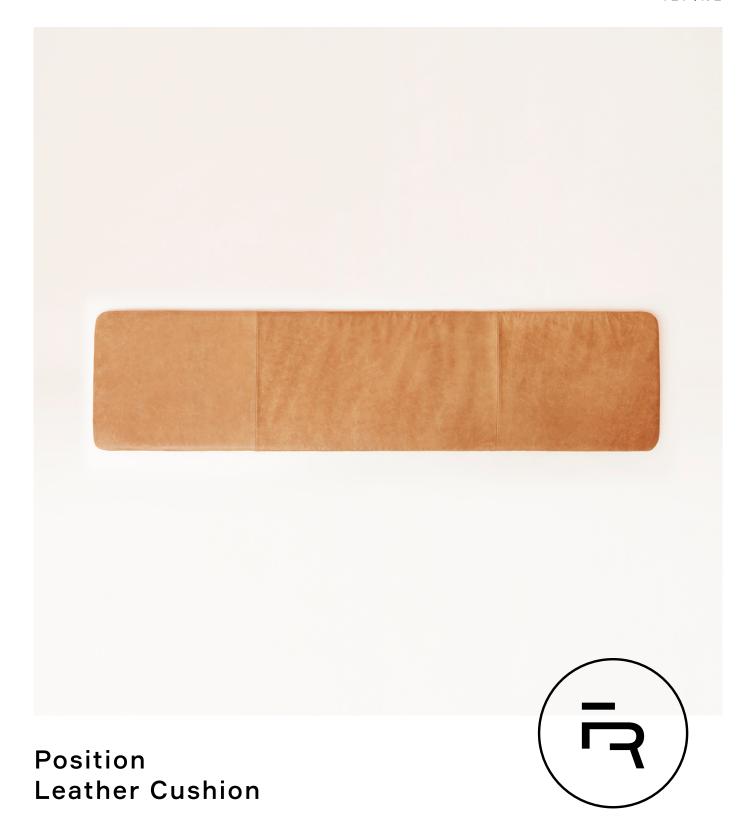

# Position Leather Cushion

#### No. (1223) Position Leather Cushion

### Product description:

: The bench can be accompanied by a leather cushion which offers an extra level of comfort and style. Due to its natural material, the leather cushion will patinate beautifully over time.

#### Finish:

Dunes Camel Sorensen Leather