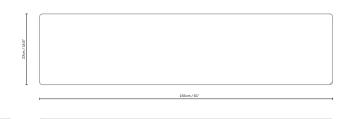

**Product Fact Sheet** 

# Position Leather Cushion

#### No. (1223) Position Leather Cushion



#### Dimensions:

L: 155 cm / 61.0", W: 37 cm / 14.6"

### Product description:

: The bench can be accompanied by a leather cushion which offers an extra level of comfort and style. Due to its natural material, the leather cushion will patinate beautifully over time.

## Designer's thoughts:

"With the leather cushion we wanted to underline the slender and elongated expression of the bench. By placing the cushion loosely upon the seat, the visibility of the fine materials remains intact." – Herman Studio

#### Finish:



Dunes Camel Sorensen Leather

# Made-to-order:

Non-standard configurations (special colours etc.) are available upon request at a minimum order quantity.

Product type: Cushion

Environment: Indoor

Material: Aniline leather

Country of origin: Denmark

Net weight: 2 k