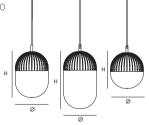

#### DIMENSIONS (MM)

Small: H 130 x Ø 120 Medium: H 166 x Ø 120 Large: H 210 x Ø 120

### DIMENSIONS (MM)

Small: H 130 x Ø 120 Medium: H 166 x Ø 120 Large: H 210 x Ø 120