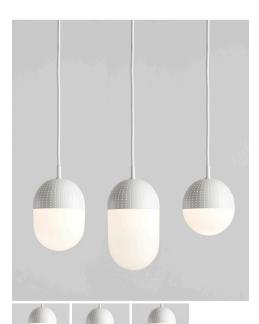

**DETAIL DESCRIPTION** Perforated metal cup with opal glass bottom. Glass bottom can be screwed off for easy access to the light source. White metal canopy with 3 m. fabric covered wire. Socket E14 max 25W CFL/LED. IP20

### DIMENSIONS (MM)

Small: H 130 x Ø 120 Medium: H 166 x Ø 120 Large: H 210 x Ø 120

#### ITEM NO / COLOUR

| 133013 | Dot pendan | , S, W | 'hite |
|--------|------------|--------|-------|
| 133014 | Dot pendan | , M, V | Vhite |

133015 Dot pendant, L, White