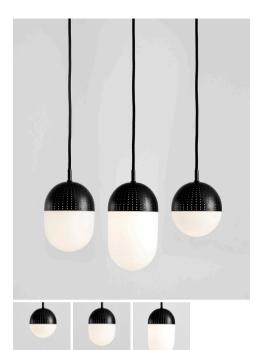

#### MATERIALS Metal, opal glass

**DETAIL DESCRIPTION** Perforated metal cup with opal glass bottom. Glass bottom can be screwed off for easy access to the light source. Black metal canopy with 3 m. fabric covered wire. Socket E14 max 25W CFL/LED. IP20

#### DIMENSIONS (MM)

Small: H 130 x Ø 120 Medium: H 166 x Ø 120 Large: H 210 x Ø 120

#### ITEM NO / COLOUR

| 133010 | Dot pendant, S, Black |
|--------|-----------------------|
| 133011 | Dot pendant, M, Black |
| 133012 | Dot pendant, L, Black |

Designed by Rikke Frost

MATERIALS Metal, opal glass