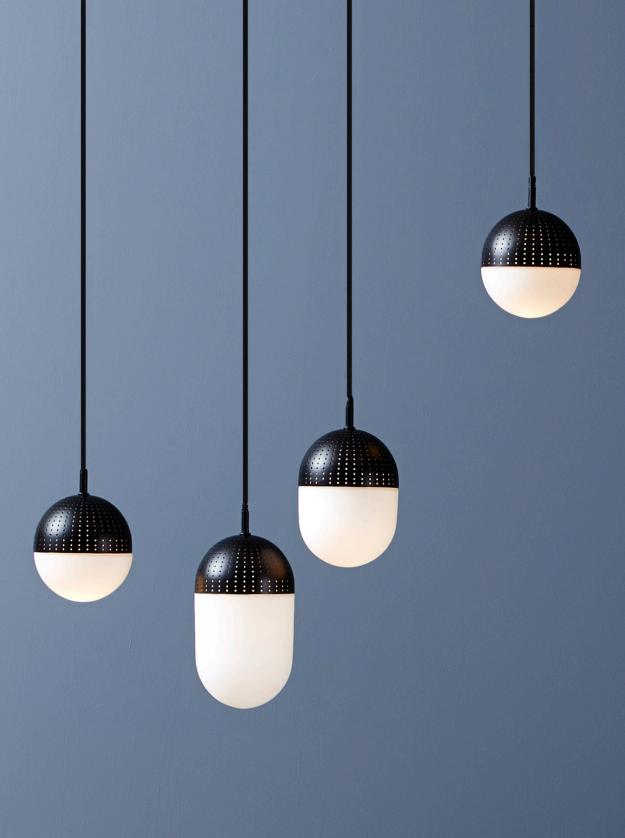

#### Designed by Rikke Frost

The Dot pendants are designed to create a playful and cosy atmosphere in your home. Inspired by perforated metal and the fantastic patterns the light creates when shining through holes. Dot comes in three different sizes to mix and match and to shine both when switched on and off.

#### MATERIALS Metal, opal glass

**DETAIL DESCRIPTION** Perforated metal cup with opal glass bottom. Glass bottom can be screwed off for easy access to the light source. Black metal canopy with 3 m. fabric covered wire. Socket E14 max 25W CFL/LED. IP20

#### DIMENSIONS (MM)

Small: H 130 x Ø 120 Medium: H 166 x Ø 120 Large: H 210 x Ø 120