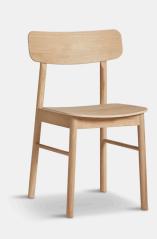

#### **AVAILABLE IN**

- WHITE PIGMENTED OAK
- OILED OAK
- OILED OAK W/ COGNAC LEATHER SEAT
- BLACK PAINTED ASH
- BLACK PAINTED ASH W/ BLACK LEATHER SEAT

### **PRODUCT TEXT**

DESIGNED WITH ATTENTION TO THE ESSENTIALS AND AN APPRECIATION OF THE MATERIAL, THE SOMA DINING CHAIR BRINGS A TIMELESS PRESENCE AND SOFTNESS TO ANY CON-TEMPORARY SPACE. THE SLEEK LINES OF THE SEAT AND BACK ARE COMFORTABLY EMBRACED BY THE ROUNDNESS OF THE LEGS AND THE ELEGANT JOINTS. FORMING HARMONIOUS PROPORTIONS.