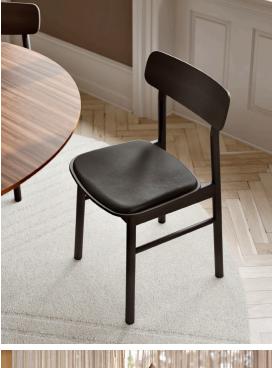

## FEATURES

- FIXED LEATHER SEAT
- APPROVED FOR CONTRACT AND DOMESTIC USE

#### **AVAILABLE IN**

- WHITE PIGMENTED OAK
- OILED OAK
- OILED OAK W/ COGNAC LEATHER SEAT
- BLACK PAINTED ASH
- BLACK PAINTED ASH W/ BLACK LEATHER SEAT

### **PRODUCT TEXT**

DESIGNED WITH ATTENTION TO THE ESSENTIALS AND AN APPRECIATION OF THE MATERIAL, THE SOMA DINING CHAIR BRINGS A TIMELESS PRESENCE AND SOFTNESS TO ANY CON-TEMPORARY SPACE. THE SLEEK LINES OF THE SEAT AND BACK ARE COMFORTABLY EMBRACED BY THE ROUNDNESS OF THE LEGS AND THE ELEGANT JOINTS. FORMING HARMONIOUS PROPORTIONS.